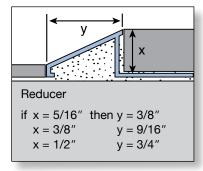

d tile with our Listellos by adding a metallic flare to your project. Stainless Steel items safe for use in floor applications. A great way to accent tile in public, high-traffic areas.





# **MOSAIC/PORCELAIN LAMINATE TRIM**

| Color                                   | Great Lakes # | Qty/pkg | Size: in / mm |     | Price/pc | Total    |
|-----------------------------------------|---------------|---------|---------------|-----|----------|----------|
| <b>Aluminum</b><br>Clear (satin silver) | GLM- MOC45    | 25      | 5/32          | 4.5 | \$11.05  | \$276.15 |
| Light Bronze<br>(satin champagne)       | GLM- MOB45    | 25      | 5/32          | 4.5 | \$11.26  | \$281.40 |

An ideal trim for use with glass mosaic and thin porcelain laminate to form a perfect corner or finished edge.















#### REDUCER

| Great Lakes # | Qty/pkg                                                                                                                                                                                                                  | Size: i                                                                                                                                                                                                                                                                                                                                                                                                                                                    | n / mm