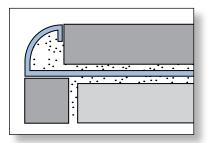

Our most widely used transition trim. Primarily used to transition from tile to carpet protecting the tile's edge from chipping. This universal trim can be used in a variety of applications including, but not limited to, a corner guard on vertical wall applications. Available in numerous finishes to coordinate with any tile or stone selection.

# **ROUND EDGE**

A unique and cost effective alternative to expensive bull nose and/or tile trim pieces. A great way to finish and soften tile edges on wall applications.

| Color             | Great Lakes # | Qty/pkg | Size: i | n / mm | Price/pc | Total     |
|-------------------|---------------|---------|---------|--------|----------|-----------|
| Aluminum          |               |         |         |        |          |           |
| Clear             | GLM- REC80    | 25      | 5/16    | 8      | \$14.05  | \$351.23  |
| (satin silver)    | GLM- REC100   | 25      | 3/8     | 10     | \$14.66  | \$366.45  |
|                   | GLM- REC125   | 25      | 1/2     | 12.5   | \$15.18  | \$379.58  |
| Bright Chrome     | GLM- REBC80   | 25      | 5/16    | 8      | \$15.79  | \$394.80  |
| (shiny silver)    | GLM- REBC100  | 25      | 3/8     | 10     | \$16.38  | \$409.50  |
|                   | GLM- REBC125  | 25      | 1/2     | 12.5   | \$16.97  | \$424.20  |
| Brushed Nickel    | GLM- REBRN80  | 25      | 5/16    | 8      | \$16.40  | \$410.03  |
|                   | GLM- REBRN100 | 25      | 3/8     | 10     | \$16.84  | \$421.05  |
|                   | GLM- REBRN125 | 25      | 1/2     | 12.5   | \$17.26  | \$431.55  |
| Gold (satin gold) | GLM- REG80    | 25      | 5/16    | 8      | \$14.66  | \$366.45  |
|                   | GLM- REG100   | 25      | 3/8     | 10     | \$15.20  | \$380.10  |
| Light Bronze      | GLM- REB80    | 25      | 5/16    | 8      | \$15.75  | \$393.75  |
| (satin champagne) | GLM- REB100   | 25      | 3/8     | 10     | \$16.38  | \$409.50  |
|                   | GLM- REB125   | 25      | 1/2     | 12.5   | \$17.05  | \$426.30  |
| Dark Bronze       | GLM- REDB80   | 25      | 5/16    | 8      | \$16.19  | \$404.78  |
|                   | GLM- REDB100  | 25      | 3/8     | 10     | \$16.72  | \$417.90  |
|                   | GLM- REDB125  | 25      | 1/2     | 12.5   | \$17.16  | \$428.93  |
| Black             | GLM- REBLK100 | 25      | 3/8     | 10     | \$16.99  | \$424.73  |
| (matte black)     | GLM- REBLK125 | 25      | 1/2     | 12.5   | \$17.56  | \$438.90  |
| White             | GLM- REW80    | 25      | 5/16    | 8      | \$15.79  | \$394.80  |
| NEW COLOR         | GLM- REW100   | 25      | 3/8     | 10     | \$16.38  | \$409.50  |
|                   | GLM- REW125   | 25      | 1/2     | 12.5   | \$16.97  | \$424.20  |
| Stainless Steel   |               |         |         |        |          |           |
| Mirror            | GLM- RESS80   | 25      | 5/16    | 8      | \$37.36  | \$933.98  |
|                   | GLM- RESS100  | 25      | 3/8     | 10     | \$40.15  | \$1003.80 |
|                   | GLM- RESS120  | 25      | 1/2     | 12     | \$43.72  | \$1093.05 |
| PVC-Plastic       |               |         |         |        |          |           |
| White             | GLM- PREW80   | 25      | 5/16    | 8      | \$5.87   | \$146.80  |
|                   | GLM- PREW100  | 25      | 3/8     | 10     | \$6.19   | \$154.68  |
| Beige             | GLM- PREBE80  | 25      | 5/16    | 8      | \$5.87   | \$146.80  |
|                   | GLM- PREBE100 | 25      | 3/8     | 10     | \$6.19   | \$154.68  |