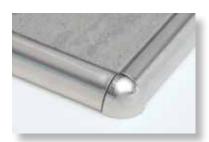

# **ROUND EDGE**

A unique and cost effective alternative to expensive bull nose and/or tile trim pieces. A great way to finish and soften tile edges on wall applications.

| Color             | Great Lakes # | Qty/pkg | Size: i | n / mm | Price/pc | Total     |
|-------------------|---------------|---------|---------|--------|----------|-----------|
| Aluminum          |               |         |         |        |          |           |
| Clear             | GLM- REC80    | 25      | 5/16    | 8      | \$14.05  | \$351.23  |
| (satin silver)    | GLM- REC100   | 25      | 3/8     | 10     | \$14.66  | \$366.45  |
|                   | GLM- REC125   | 25      | 1/2     | 12.5   | \$15.18  | \$379.58  |
| Bright Chrome     | GLM- REBC80   | 25      | 5/16    | 8      | \$15.79  | \$394.80  |
| (shiny silver)    | GLM- REBC100  | 25      | 3/8     | 10     | \$16.38  | \$409.50  |
|                   | GLM- REBC125  | 25      | 1/2     | 12.5   | \$16.97  | \$424.20  |
| Brushed Nickel    | GLM- REBRN80  | 25      | 5/16    | 8      | \$16.40  | \$410.03  |
|                   | GLM- REBRN100 | 25      | 3/8     | 10     | \$16.84  | \$421.05  |
|                   | GLM- REBRN125 | 25      | 1/2     | 12.5   | \$17.26  | \$431.55  |
| Gold (satin gold) | GLM- REG80    | 25      | 5/16    | 8      | \$14.66  | \$366.45  |
|                   | GLM- REG100   | 25      | 3/8     | 10     | \$15.20  | \$380.10  |
| Light Bronze      | GLM- REB80    | 25      | 5/16    | 8      | \$15.75  | \$393.75  |
| (satin champagne) | GLM- REB100   | 25      | 3/8     | 10     | \$16.38  | \$409.50  |
|                   | GLM- REB125   | 25      | 1/2     | 12.5   | \$17.05  | \$426.30  |
| Dark Bronze       | GLM- REDB80   | 25      | 5/16    | 8      | \$16.19  | \$404.78  |
|                   | GLM- REDB100  | 25      | 3/8     | 10     | \$16.72  | \$417.90  |
|                   | GLM- REDB125  | 25      | 1/2     | 12.5   | \$17.16  | \$428.93  |
| Black             | GLM- REBLK100 | 25      | 3/8     | 10     | \$16.99  | \$424.73  |
| (matte black)     | GLM- REBLK125 | 25      | 1/2     | 12.5   | \$17.56  | \$438.90  |
| White             | GLM- REW80    | 25      | 5/16    | 8      | \$15.79  | \$394.80  |
| NEW COLOR         | GLM- REW100   | 25      | 3/8     | 10     | \$16.38  | \$409.50  |
|                   | GLM- REW125   | 25      | 1/2     | 12.5   | \$16.97  | \$424.20  |
| Stainless Steel   |               |         |         |        |          |           |
| Mirror            | GLM- RESS80   | 25      | 5/16    | 8      | \$37.36  | \$933.98  |
|                   | GLM- RESS100  | 25      | 3/8     | 10     | \$40.15  | \$1003.80 |
|                   | GLM- RESS120  | 25      | 1/2     | 12     | \$43.72  | \$1093.05 |
| PVC-Plastic       |               |         |         |        |          |           |
| White             | GLM- PREW80   | 25      | 5/16    | 8      | \$5.87   | \$146.80  |
|                   | GLM- PREW100  | 25      | 3/8     | 10     | \$6.19   | \$154.68  |
| Beige             | GLM- PREBE80  | 25      | 5/16    | 8      | \$5.87   | \$146.80  |
|                   | GLM- PREBE100 | 25      | 3/8     | 10     | \$6.19   | \$154.68  |