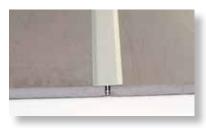

# **ROUND EDGE**

A unique and cost effective alternative to expensive bull nose and/or tile trim pieces. A great way to finish and soften tile edges on wall applications.

| Color             | Great Lakes # | Qty/pkg | Size: i | n / mm | Price/pc | Total     |
|-------------------|---------------|---------|---------|--------|----------|-----------|
| Aluminum          |               |         |         |        |          |           |
| Clear             | GLM- REC80    | 25      | 5/16    | 8      | \$14.05  | \$351.23  |
| (satin silver)    | GLM- REC100   | 25      | 3/8     | 10     | \$14.66  | \$366.45  |
|                   | GLM- REC125   | 25      | 1/2     | 12.5   | \$15.18  | \$379.58  |
| Bright Chrome     | GLM- REBC80   | 25      | 5/16    | 8      | \$15.79  | \$394.80  |
| (shiny silver)    | GLM- REBC100  | 25      | 3/8     | 10     | \$16.38  | \$409.50  |
|                   | GLM- REBC125  | 25      | 1/2     | 12.5   | \$16.97  | \$424.20  |
| Brushed Nickel    | GLM- REBRN80  | 25      | 5/16    | 8      | \$16.40  | \$410.03  |
|                   | GLM- REBRN100 | 25      | 3/8     | 10     | \$16.84  | \$421.05  |
|                   | GLM- REBRN125 | 25      | 1/2     | 12.5   | \$17.26  | \$431.55  |
| Gold (satin gold) | GLM- REG80    | 25      | 5/16    | 8      | \$14.66  | \$366.45  |
|                   | GLM- REG100   | 25      | 3/8     | 10     | \$15.20  | \$380.10  |
| Light Bronze      | GLM- REB80    | 25      | 5/16    | 8      | \$15.75  | \$393.75  |
| (satin champagne) | GLM- REB100   | 25      | 3/8     | 10     | \$16.38  | \$409.50  |
|                   | GLM- REB125   | 25      | 1/2     | 12.5   | \$17.05  | \$426.30  |
| Dark Bronze       | GLM- REDB80   | 25      | 5/16    | 8      | \$16.19  | \$404.78  |
|                   | GLM- REDB100  | 25      | 3/8     | 10     | \$16.72  | \$417.90  |
|                   | GLM- REDB125  | 25      | 1/2     | 12.5   | \$17.16  | \$428.93  |
| Black             | GLM- REBLK100 | 25      | 3/8     | 10     | \$16.99  | \$424.73  |
| (matte black)     | GLM- REBLK125 | 25      | 1/2     | 12.5   | \$17.56  | \$438.90  |
| White             | GLM- REW80    | 25      | 5/16    | 8      | \$15.79  | \$394.80  |
| NEW COLOR         | GLM- REW100   | 25      | 3/8     | 10     | \$16.38  | \$409.50  |
|                   | GLM- REW125   | 25      | 1/2     | 12.5   | \$16.97  | \$424.20  |
| Stainless Steel   |               |         |         |        |          |           |
| Mirror            | GLM- RESS80   | 25      | 5/16    | 8      | \$37.36  | \$933.98  |
|                   | GLM- RESS100  | 25      | 3/8     | 10     | \$40.15  | \$1003.80 |
|                   | GLM- RESS120  | 25      | 1/2     | 12     | \$43.72  | \$1093.05 |
| PVC-Plastic       |               |         |         |        |          |           |
| White             | GLM- PREW80   | 25      | 5/16    | 8      | \$5.87   | \$146.80  |
|                   | GLM- PREW100  | 25      | 3/8     | 10     | \$6.19   | \$154.68  |
| Beige             | GLM- PREBE80  | 25      | 5/16    | 8      | \$5.87   | \$146.80  |
|                   | GLM- PREBE100 | 25      | 3/8     | 10     | \$6.19   | \$154.68  |

Incorporating one of our pre-formed corners adds the subtle touch that will finish your project with that real craftsman workmanship.