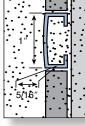

# **ROUND EDGE**

A unique and cost effective alternative to expensive bull nose and/or tile trim pieces. A great way to finish and soften tile edges on wall applications.

| Color             | Great Lakes # | Qty/pkg | Size: i | n / mm | Price/pc | Total     |
|-------------------|---------------|---------|---------|--------|----------|-----------|
| Aluminum          |               |         |         |        |          |           |
| Clear             | GLM- REC80    | 25      | 5/16    | 8      | \$14.05  | \$351.23  |
| (satin silver)    | GLM- REC100   | 25      | 3/8     | 10     | \$14.66  | \$366.45  |
|                   | GLM- REC125   | 25      | 1/2     | 12.5   | \$15.18  | \$379.58  |
| Bright Chrome     | GLM- REBC80   | 25      | 5/16    | 8      | \$15.79  | \$394.80  |
| (shiny silver)    | GLM- REBC100  | 25      | 3/8     | 10     | \$16.38  | \$409.50  |
|                   | GLM- REBC125  | 25      | 1/2     | 12.5   | \$16.97  | \$424.20  |
| Brushed Nickel    | GLM- REBRN80  | 25      | 5/16    | 8      | \$16.40  | \$410.03  |
|                   | GLM- REBRN100 | 25      | 3/8     | 10     | \$16.84  | \$421.05  |
|                   | GLM- REBRN125 | 25      | 1/2     | 12.5   | \$17.26  | \$431.55  |
| Gold (satin gold) | GLM- REG80    | 25      | 5/16    | 8      | \$14.66  | \$366.45  |
|                   | GLM- REG100   | 25      | 3/8     | 10     | \$15.20  | \$380.10  |
| Light Bronze      | GLM- REB80    | 25      | 5/16    | 8      | \$15.75  | \$393.75  |
| (satin champagne) | GLM- REB100   | 25      | 3/8     | 10     | \$16.38  | \$409.50  |
|                   | GLM- REB125   | 25      | 1/2     | 12.5   | \$17.05  | \$426.30  |
| Dark Bronze       | GLM- REDB80   | 25      | 5/16    | 8      | \$16.19  | \$404.78  |
|                   | GLM- REDB100  | 25      | 3/8     | 10     | \$16.72  | \$417.90  |
|                   | GLM- REDB125  | 25      | 1/2     | 12.5   | \$17.16  | \$428.93  |
| Black             | GLM- REBLK100 | 25      | 3/8     | 10     | \$16.99  | \$424.73  |
| (matte black)     | GLM- REBLK125 | 25      | 1/2     | 12.5   | \$17.56  | \$438.90  |
| White             | GLM- REW80    | 25      | 5/16    | 8      | \$15.79  | \$394.80  |
| NEW COLOR         | GLM- REW100   | 25      | 3/8     | 10     | \$16.38  | \$409.50  |
|                   | GLM- REW125   | 25      | 1/2     | 12.5   | \$16.97  | \$424.20  |
| Stainless Steel   |               |         |         |        |          |           |
| Mirror            | GLM- RESS80   | 25      | 5/16    | 8      | \$37.36  | \$933.98  |
|                   | GLM- RESS100  | 25      | 3/8     | 10     | \$40.15  | \$1003.80 |
|                   | GLM- RESS120  | 25      | 1/2     | 12     | \$43.72  | \$1093.05 |
| PVC-Plastic       |               |         |         |        |          |           |
| White             | GLM- PREW80   | 25      | 5/16    | 8      | \$5.87   | \$146.80  |
|                   | GLM- PREW100  | 25      | 3/8     | 10     | \$6.19   | \$154.68  |
| Beige             | GLM- PREBE80  | 25      | 5/16    | 8      | \$5.87   | \$146.80  |
|                   | GLM- PREBE100 | 25      | 3/8     | 10     | \$6.19   | \$154.68  |