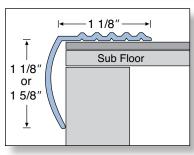

# **ROUND EDGE**

A unique and cost effective alternative to expensive bull nose and/or tile trim pieces. A great way to finish and soften tile edges on wall applications.

| Color             | Great Lakes # | Qty/pkg | Size: i | n / mm | Price/pc | Total     |
|-------------------|---------------|---------|---------|--------|----------|-----------|
| Aluminum          |               |         |         |        |          |           |
| Clear             | GLM- REC80    | 25      | 5/16    | 8      | \$14.05  | \$351.23  |
| (satin silver)    | GLM- REC100   | 25      | 3/8     | 10     | \$14.66  | \$366.45  |
|                   | GLM- REC125   | 25      | 1/2     | 12.5   | \$15.18  | \$379.58  |
| Bright Chrome     | GLM- REBC80   | 25      | 5/16    | 8      | \$15.79  | \$394.80  |
| (shiny silver)    | GLM- REBC100  | 25      | 3/8     | 10     | \$16.38  | \$409.50  |
|                   | GLM- REBC125  | 25      | 1/2     | 12.5   | \$16.97  | \$424.20  |
| Brushed Nickel    | GLM- REBRN80  | 25      | 5/16    | 8      | \$16.40  | \$410.03  |
|                   | GLM- REBRN100 | 25      | 3/8     | 10     | \$16.84  | \$421.05  |
|                   | GLM- REBRN125 | 25      | 1/2     | 12.5   | \$17.26  | \$431.55  |
| Gold (satin gold) | GLM- REG80    | 25      | 5/16    | 8      | \$14.66  | \$366.45  |
|                   | GLM- REG100   | 25      | 3/8     | 10     | \$15.20  | \$380.10  |
| Light Bronze      | GLM- REB80    | 25      | 5/16    | 8      | \$15.75  | \$393.75  |
| (satin champagne) | GLM- REB100   | 25      | 3/8     | 10     | \$16.38  | \$409.50  |
|                   | GLM- REB125   | 25      | 1/2     | 12.5   | \$17.05  | \$426.30  |
| Dark Bronze       | GLM- REDB80   | 25      | 5/16    | 8      | \$16.19  | \$404.78  |
|                   | GLM- REDB100  | 25      | 3/8     | 10     | \$16.72  | \$417.90  |
|                   | GLM- REDB125  | 25      | 1/2     | 12.5   | \$17.16  | \$428.93  |
| Black             | GLM- REBLK100 | 25      | 3/8     | 10     | \$16.99  | \$424.73  |
| (matte black)     | GLM- REBLK125 | 25      | 1/2     | 12.5   | \$17.56  | \$438.90  |
| White             | GLM- REW80    | 25      | 5/16    | 8      | \$15.79  | \$394.80  |
| NEW COLOR         | GLM- REW100   | 25      | 3/8     | 10     | \$16.38  | \$409.50  |
|                   | GLM- REW125   | 25      | 1/2     | 12.5   | \$16.97  | \$424.20  |
| Stainless Steel   |               |         |         |        |          |           |
| Mirror            | GLM- RESS80   | 25      | 5/16    | 8      | \$37.36  | \$933.98  |
|                   | GLM- RESS100  | 25      | 3/8     | 10     | \$40.15  | \$1003.80 |
|                   | GLM- RESS120  | 25      | 1/2     | 12     | \$43.72  | \$1093.05 |
| PVC-Plastic       |               |         |         |        |          |           |
| White             | GLM- PREW80   | 25      | 5/16    | 8      | \$5.87   | \$146.80  |
|                   | GLM- PREW100  | 25      | 3/8     | 10     | \$6.19   | \$154.68  |
| Beige             | GLM- PREBE80  | 25      | 5/16    | 8      | \$5.87   | \$146.80  |
|                   | GLM- PREBE100 | 25      | 3/8     | 10     | \$6.19   | \$154.68  |