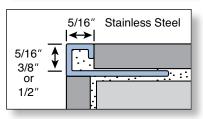

## **L CHANNEL**

| Color                         | Great Lakes # | Qty/pkg | Size: i | n / mm | Price/pc | Total    |
|-------------------------------|---------------|---------|---------|--------|----------|----------|
| Aluminum                      |               |         |         |        |          |          |
| Mill**                        | GLM- A60      | 50      | 1/4     | 6      | \$7.01   | \$350.70 |
| (aluminum silver -            | GLM- A80      | 50      | 5/16    | 8      | \$7.01   | \$350.70 |
| not anodized)                 | GLM- A100     | 50      | 3/8     | 10     | \$7.16   | \$358.05 |
|                               | GLM- A110     | 50      | 7/16    | 11     | \$7.31   | \$365.40 |
|                               | GLM- A125     | 50      | 1/2     | 12.5   | \$7.50   | \$374.85 |
| Clear                         | GLM- C60      | 50      | 1/4     | 6      | \$9.95   | \$497.70 |
| (satin silver)                | GLM- C80      | 50      | 5/16    | 8      | \$9.95   | \$497.70 |
|                               | GLM- C100     | 50      | 3/8     | 10     | \$10.19  | \$509.25 |
|                               | GLM- C125     | 50      | 1/2     | 12.5   | \$10.75  | \$537.60 |
|                               | GLM- C160     | 50      | 5/8     | 16     | \$12.31  | \$615.30 |
|                               | GLM- C180     | 50      | 11/16   | 18     | \$12.58  | \$628.95 |
|                               | GLM- C200     | 50      | 3/4     | 20     | \$12.87  | \$643.65 |
| Bright Chrome                 | GLM- BC60     | 50      | 1/4     | 6      | \$11.95  | \$597.45 |
| (shiny silver)                | GLM- BC80     | 50      | 5/16    | 8      | \$11.95  | \$597.45 |
|                               | GLM- BC100    | 50      | 3/8     | 10     | \$12.54  | \$626.85 |
|                               | GLM- BC125    | 50      | 1/2     | 12.5   | \$13.10  | \$655.20 |
|                               | GLM- BC160    | 50      | 5/8     | 16     | \$15.33  | \$766.50 |
|                               | GLM- BC200    | 50      | 3/4     | 20     | \$15.92  | \$795.90 |
| Brushed Nickel                | GLM- BRN60    | 50      | 1/4     | 6      | \$12.79  | \$639.45 |
|                               | GLM- BRN80    | 50      | 5/16    | 8      | \$12.79  | \$639.45 |
|                               | GLM- BRN100   | 50      | 3/8     | 10     | \$13.34  | \$666.75 |
|                               | GLM- BRN125   | 50      | 1/2     | 12.5   | \$13.90  | \$695.10 |
|                               | GLM- BRN160   | 50      | 5/8     | 16     | \$16.42  | \$821.10 |
|                               | GLM- BRN200   | 50      | 3/4     | 20     | \$17.20  | \$859.95 |
| Gold                          | GLM- G60      | 50      | 1/4     | 6      | \$9.95   | \$497.70 |
| (satin gold)                  | GLM- G80      | 50      | 5/16    | 8      | \$9.95   | \$497.70 |
|                               | GLM- G100     | 50      | 3/8     | 10     | \$10.19  | \$509.25 |
|                               | GLM- G125     | 50      | 1/2     | 12.5   | \$10.75  | \$537.60 |
|                               | GLM- G160     | 50      | 5/8     | 16     | \$12.87  | \$643.65 |
|                               | GLM- G200     | 50      | 3/4     | 20     | \$13.48  | \$674.10 |
| Bright Gold                   | GLM- BG60     | 50      | 1/4     | 6      | \$12.31  | \$615.30 |
| (shiny gold)                  | GLM- BG80     | 50      | 5/16    | 8      | \$12.31  | \$615.30 |
| Call for available quantities | GLM- BG100    | 50      | 3/8     | 10     | \$12.54  | \$626.85 |
| quantities                    | GLM- BG125    | 50      | 1/2     | 12.5   | \$13.10  | \$655.20 |
| Light Bronze                  | GLM- B60      | 50      | 1/4     | 6      | \$10.54  | \$527.10 |
| (satin champagne)             | GLM- B80      | 50      | 5/16    | 8      | \$10.54  | \$527.10 |
|                               | GLM- B100     | 50      | 3/8     | 10     | \$10.65  | \$532.35 |
|                               | GLM- B125     | 50      | 1/2     | 12.5   | \$11.24  | \$561.75 |
|                               | GLM- B160     | 50      | 5/8     | 16     | \$13.46  | \$673.05 |
|                               | GLM- B200     | 50      | 3/4     | 20     | \$14.03  | \$701.40 |

# L CHANNEL continued

| Color           | Great Lakes # | Qty/pkg | Size: ii | n / mm | Price/pc | Total    |
|-----------------|---------------|---------|----------|--------|----------|----------|
| Aluminum        |               |         |          |        |          |          |
| Dark Bronze     | GLM- DB80     | 50      | 5/16     | 8      | \$10.75  | \$537.60 |
|                 | GLM- DB100    | 50      | 3/8      | 10     | \$10.88  | \$543.90 |
|                 | GLM- DB125    | 50      | 1/2      | 12.5   | \$11.45  | \$572.25 |
| Black           | GLM- BLK60    | 50      | 1/4      | 6      | \$11.70  | \$584.85 |
| (matte black)   | GLM- BLK80    | 50      | 5/16     | 8      | \$11.70  | \$584.85 |
|                 | GLM- BLK100   | 50      | 3/8      | 10     | \$11.95  | \$597.45 |
|                 | GLM- BLK125   | 50      | 1/2      | 12.5   | \$12.41  | \$620.55 |
|                 | GLM- BLK160   | 50      | 5/8      | 16     | \$14.66  | \$732.90 |
|                 | GLM- BLK200   | 50      | 3/4      | 20     | \$15.20  | \$760.20 |
| White           | GLM- W60*     | 50      | 1/4      | 6      | \$12.24  | \$612.15 |
| (powder coat)   | GLM- W80      | 50      | 5/16     | 8      | \$12.52  | \$625.80 |
| *NEW SIZE       | GLM- W100     | 50      | 3/8      | 10     | \$12.94  | \$646.80 |
|                 | GLM- W125     | 50      | 1/2      | 12.5   | \$13.55  | \$677.25 |
| Stainless Steel |               |         |          |        |          |          |
| Natural         | GLM- SS80     | 10      | 5/16     | 8      | \$32.72  | \$327.18 |
|                 | GLM- SS100    | 10      | 3/8      | 10     | \$34.50  | \$345.03 |
|                 | GLM- SS125    | 10      | 1/2      | 12.5   | \$35.70  | \$357.00 |
| PVC-Plastic     |               |         |          |        |          |          |
| White           | GLM- PW80     | 50      | 5/16     | 8      | \$5.37   | \$268.40 |
|                 | GLM- PW100    | 50      | 3/8      | 10     | \$5.47   | \$273.65 |
| Beige           | GLM- PBE80    | 50      | 5/16     | 8      | \$5.37   | \$268.40 |
|                 | GLM- PBE100   | 50      | 3/8      | 10     | \$5.47   | \$273.65 |