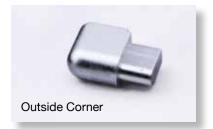

Incorporating one of our pre-formed corners adds the subtle touch that will finish your project with that real craftsman workmanship.