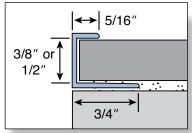

## **L CHANNEL**

| Color                         | Great Lakes # | Qty/pkg | Size: i | n / mm | Price/pc | Total    |
|-------------------------------|---------------|---------|---------|--------|----------|----------|
| Aluminum                      |               |         |         |        |          |          |
| Mill**                        | GLM- A60      | 50      | 1/4     | 6      | \$7.01   | \$350.70 |
| (aluminum silver -            | GLM- A80      | 50      | 5/16    | 8      | \$7.01   | \$350.70 |
| not anodized)                 | GLM- A100     | 50      | 3/8     | 10     | \$7.16   | \$358.05 |
|                               | GLM- A110     | 50      | 7/16    | 11     | \$7.31   | \$365.40 |
|                               | GLM- A125     | 50      | 1/2     | 12.5   | \$7.50   | \$374.85 |
| Clear                         | GLM- C60      | 50      | 1/4     | 6      | \$9.95   | \$497.70 |
| (satin silver)                | GLM- C80      | 50      | 5/16    | 8      | \$9.95   | \$497.70 |
|                               | GLM- C100     | 50      | 3/8     | 10     | \$10.19  | \$509.25 |
|                               | GLM- C125     | 50      | 1/2     | 12.5   | \$10.75  | \$537.60 |
|                               | GLM- C160     | 50      | 5/8     | 16     | \$12.31  | \$615.30 |
|                               | GLM- C180     | 50      | 11/16   | 18     | \$12.58  | \$628.95 |
|                               | GLM- C200     | 50      | 3/4     | 20     | \$12.87  | \$643.65 |
| Bright Chrome                 | GLM- BC60     | 50      | 1/4     | 6      | \$11.95  | \$597.45 |
| (shiny silver)                | GLM- BC80     | 50      | 5/16    | 8      | \$11.95  | \$597.45 |
|                               | GLM- BC100    | 50      | 3/8     | 10     | \$12.54  | \$626.85 |
|                               | GLM- BC125    | 50      | 1/2     | 12.5   | \$13.10  | \$655.20 |
|                               | GLM- BC160    | 50      | 5/8     | 16     | \$15.33  | \$766.50 |
|                               | GLM- BC200    | 50      | 3/4     | 20     | \$15.92  | \$795.90 |
| Brushed Nickel                | GLM- BRN60    | 50      | 1/4     | 6      | \$12.79  | \$639.45 |
|                               | GLM- BRN80    | 50      | 5/16    | 8      | \$12.79  | \$639.45 |
|                               | GLM- BRN100   | 50      | 3/8     | 10     | \$13.34  | \$666.75 |
|                               | GLM- BRN125   | 50      | 1/2     | 12.5   | \$13.90  | \$695.10 |
|                               | GLM- BRN160   | 50      | 5/8     | 16     | \$16.42  | \$821.10 |
|                               | GLM- BRN200   | 50      | 3/4     | 20     | \$17.20  | \$859.95 |
| Gold                          | GLM- G60      | 50      | 1/4     | 6      | \$9.95   | \$497.70 |
| (satin gold)                  | GLM- G80      | 50      | 5/16    | 8      | \$9.95   | \$497.70 |
|                               | GLM- G100     | 50      | 3/8     | 10     | \$10.19  | \$509.25 |
|                               | GLM- G125     | 50      | 1/2     | 12.5   | \$10.75  | \$537.60 |
|                               | GLM- G160     | 50      | 5/8     | 16     | \$12.87  | \$643.65 |
|                               | GLM- G200     | 50      | 3/4     | 20     | \$13.48  | \$674.10 |
| Bright Gold                   | GLM- BG60     | 50      | 1/4     | 6      | \$12.31  | \$615.30 |
| (shiny gold)                  | GLM- BG80     | 50      | 5/16    | 8      | \$12.31  | \$615.30 |
| Call for available quantities | GLM- BG100    | 50      | 3/8     | 10     | \$12.54  | \$626.85 |
| quantities                    | GLM- BG125    | 50      | 1/2     | 12.5   | \$13.10  | \$655.20 |
| Light Bronze                  | GLM- B60      | 50      | 1/4     | 6      | \$10.54  | \$527.10 |
| (satin champagne)             | GLM- B80      | 50      | 5/16    | 8      | \$10.54  | \$527.10 |
|                               | GLM- B100     | 50      | 3/8     | 10     | \$10.65  | \$532.35 |
|                               | GLM- B125     | 50      | 1/2     | 12.5   | \$11.24  | \$561.75 |
|                               | GLM- B160     | 50      | 5/8     | 16     | \$13.46  | \$673.05 |
|                               | GLM- B200     | 50      | 3/4     | 20     | \$14.03  | \$701.40 |

# L CHANNEL continued

| Color           | Great Lakes # | Qty/pkg | Size: ii | n / mm | Price/pc | Total    |
|-----------------|---------------|---------|----------|--------|----------|----------|
| Aluminum        |               |         |          |        |          |          |
| Dark Bronze     | GLM- DB80     | 50      | 5/16     | 8      | \$10.75  | \$537.60 |
|                 | GLM- DB100    | 50      | 3/8      | 10     | \$10.88  | \$543.90 |
|                 | GLM- DB125    | 50      | 1/2      | 12.5   | \$11.45  | \$572.25 |
| Black           | GLM- BLK60    | 50      | 1/4      | 6      | \$11.70  | \$584.85 |
| (matte black)   | GLM- BLK80    | 50      | 5/16     | 8      | \$11.70  | \$584.85 |
|                 | GLM- BLK100   | 50      | 3/8      | 10     | \$11.95  | \$597.45 |
|                 | GLM- BLK125   | 50      | 1/2      | 12.5   | \$12.41  | \$620.55 |
|                 | GLM- BLK160   | 50      | 5/8      | 16     | \$14.66  | \$732.90 |
|                 | GLM- BLK200   | 50      | 3/4      | 20     | \$15.20  | \$760.20 |
| White           | GLM- W60*     | 50      | 1/4      | 6      | \$12.24  | \$612.15 |
| (powder coat)   | GLM- W80      | 50      | 5/16     | 8      | \$12.52  | \$625.80 |
| *NEW SIZE       | GLM- W100     | 50      | 3/8      | 10     | \$12.94  | \$646.80 |
|                 | GLM- W125     | 50      | 1/2      | 12.5   | \$13.55  | \$677.25 |
| Stainless Steel |               |         |          |        |          |          |
| Natural         | GLM- SS80     | 10      | 5/16     | 8      | \$32.72  | \$327.18 |
|                 | GLM- SS100    | 10      | 3/8      | 10     | \$34.50  | \$345.03 |
|                 | GLM- SS125    | 10      | 1/2      | 12.5   | \$35.70  | \$357.00 |
| PVC-Plastic     |               |         |          |        |          |          |
| White           | GLM- PW80     | 50      | 5/16     | 8      | \$5.37   | \$268.40 |
|                 | GLM- PW100    | 50      | 3/8      | 10     | \$5.47   | \$273.65 |
| Beige           | GLM- PBE80    | 50      | 5/16     | 8      | \$5.37   | \$268.40 |
|                 | GLM- PBE100   | 50      | 3/8      | 10     | \$5.47   | \$273.65 |