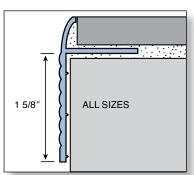

# **ROUND EDGE**

A unique and cost effective alternative to expensive bull nose and/or tile trim pieces. A great way to finish and soften tile edges on wall applications.

| Color             | Great Lakes # | Qty/pkg | Size: i | n / mm | Price/pc | Total     |
|-------------------|---------------|---------|---------|--------|----------|-----------|
| Aluminum          |               |         |         |        |          |           |
| Clear             | GLM- REC80    | 25      | 5/16    | 8      | \$14.05  | \$351.23  |
| (satin silver)    | GLM- REC100   | 25      | 3/8     | 10     | \$14.66  | \$366.45  |
|                   | GLM- REC125   | 25      | 1/2     | 12.5   | \$15.18  | \$379.58  |
| Bright Chrome     | GLM- REBC80   | 25      | 5/16    | 8      | \$15.79  | \$394.80  |
| (shiny silver)    | GLM- REBC100  | 25      | 3/8     | 10     | \$16.38  | \$409.50  |
|                   | GLM- REBC125  | 25      | 1/2     | 12.5   | \$16.97  | \$424.20  |
| Brushed Nickel    | GLM- REBRN80  | 25      | 5/16    | 8      | \$16.40  | \$410.03  |
|                   | GLM- REBRN100 | 25      | 3/8     | 10     | \$16.84  | \$421.05  |
|                   | GLM- REBRN125 | 25      | 1/2     | 12.5   | \$17.26  | \$431.55  |
| Gold (satin gold) | GLM- REG80    | 25      | 5/16    | 8      | \$14.66  | \$366.45  |
|                   | GLM- REG100   | 25      | 3/8     | 10     | \$15.20  | \$380.10  |
| Light Bronze      | GLM- REB80    | 25      | 5/16    | 8      | \$15.75  | \$393.75  |
| (satin champagne) | GLM- REB100   | 25      | 3/8     | 10     | \$16.38  | \$409.50  |
|                   | GLM- REB125   | 25      | 1/2     | 12.5   | \$17.05  | \$426.30  |
| Dark Bronze       | GLM- REDB80   | 25      | 5/16    | 8      | \$16.19  | \$404.78  |
|                   | GLM- REDB100  | 25      | 3/8     | 10     | \$16.72  | \$417.90  |
|                   | GLM- REDB125  | 25      | 1/2     | 12.5   | \$17.16  | \$428.93  |
| Black             | GLM- REBLK100 | 25      | 3/8     | 10     | \$16.99  | \$424.73  |
| (matte black)     | GLM- REBLK125 | 25      | 1/2     | 12.5   | \$17.56  | \$438.90  |
| White             | GLM- REW80    | 25      | 5/16    | 8      | \$15.79  | \$394.80  |
| NEW COLOR         | GLM- REW100   | 25      | 3/8     | 10     | \$16.38  | \$409.50  |
|                   | GLM- REW125   | 25      | 1/2     | 12.5   | \$16.97  | \$424.20  |
| Stainless Steel   |               |         |         |        |          |           |
| Mirror            | GLM- RESS80   | 25      | 5/16    | 8      | \$37.36  | \$933.98  |
|                   | GLM- RESS100  | 25      | 3/8     | 10     | \$40.15  | \$1003.80 |
|                   | GLM- RESS120  | 25      | 1/2     | 12     | \$43.72  | \$1093.05 |
| PVC-Plastic       |               |         |         |        |          |           |
| White             | GLM- PREW80   | 25      | 5/16    | 8      | \$5.87   | \$146.80  |
|                   | GLM- PREW100  | 25      | 3/8     | 10     | \$6.19   | \$154.68  |
| Beige             | GLM- PREBE80  | 25      | 5/16    | 8      | \$5.87   | \$146.80  |
|                   | GLM- PREBE100 | 25      | 3/8     | 10     | \$6.19   | \$154.68  |