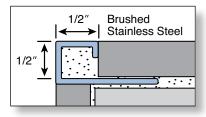

# **ROUND EDGE**

A unique and cost effective alternative to expensive bull nose and/or tile trim pieces. A great way to finish and soften tile edges on wall applications.

| Color             | Great Lakes # | Qty/pkg | Size: i | n / mm | Price/pc | Total     |
|-------------------|---------------|---------|---------|--------|----------|-----------|
| Aluminum          |               |         |         |        |          |           |
| Clear             | GLM- REC80    | 25      | 5/16    | 8      | \$14.05  | \$351.23  |
| (satin silver)    | GLM- REC100   | 25      | 3/8     | 10     | \$14.66  | \$366.45  |
|                   | GLM- REC125   | 25      | 1/2     | 12.5   | \$15.18  | \$379.58  |
| Bright Chrome     | GLM- REBC80   | 25      | 5/16    | 8      | \$15.79  | \$394.80  |
| (shiny silver)    | GLM- REBC100  | 25      | 3/8     | 10     | \$16.38  | \$409.50  |
|                   | GLM- REBC125  | 25      | 1/2     | 12.5   | \$16.97  | \$424.20  |
| Brushed Nickel    | GLM- REBRN80  | 25      | 5/16    | 8      | \$16.40  | \$410.03  |
|                   | GLM- REBRN100 | 25      | 3/8     | 10     | \$16.84  | \$421.05  |
|                   | GLM- REBRN125 | 25      | 1/2     | 12.5   | \$17.26  | \$431.55  |
| Gold (satin gold) | GLM- REG80    | 25      | 5/16    | 8      | \$14.66  | \$366.45  |
|                   | GLM- REG100   | 25      | 3/8     | 10     | \$15.20  | \$380.10  |
| Light Bronze      | GLM- REB80    | 25      | 5/16    | 8      | \$15.75  | \$393.75  |
| (satin champagne) | GLM- REB100   | 25      | 3/8     | 10     | \$16.38  | \$409.50  |
|                   | GLM- REB125   | 25      | 1/2     | 12.5   | \$17.05  | \$426.30  |
| Dark Bronze       | GLM- REDB80   | 25      | 5/16    | 8      | \$16.19  | \$404.78  |
|                   | GLM- REDB100  | 25      | 3/8     | 10     | \$16.72  | \$417.90  |
|                   | GLM- REDB125  | 25      | 1/2     | 12.5   | \$17.16  | \$428.93  |
| Black             | GLM- REBLK100 | 25      | 3/8     | 10     | \$16.99  | \$424.73  |
| (matte black)     | GLM- REBLK125 | 25      | 1/2     | 12.5   | \$17.56  | \$438.90  |
| White             | GLM- REW80    | 25      | 5/16    | 8      | \$15.79  | \$394.80  |
| NEW COLOR         | GLM- REW100   | 25      | 3/8     | 10     | \$16.38  | \$409.50  |
|                   | GLM- REW125   | 25      | 1/2     | 12.5   | \$16.97  | \$424.20  |
| Stainless Steel   |               |         |         |        |          |           |
| Mirror            | GLM- RESS80   | 25      | 5/16    | 8      | \$37.36  | \$933.98  |
|                   | GLM- RESS100  | 25      | 3/8     | 10     | \$40.15  | \$1003.80 |
|                   | GLM- RESS120  | 25      | 1/2     | 12     | \$43.72  | \$1093.05 |
| PVC-Plastic       |               |         |         |        |          |           |
| White             | GLM- PREW80   | 25      | 5/16    | 8      | \$5.87   | \$146.80  |
|                   | GLM- PREW100  | 25      | 3/8     | 10     | \$6.19   | \$154.68  |
| Beige             | GLM- PREBE80  | 25      | 5/16    | 8      | \$5.87   | \$146.80  |
|                   | GLM- PREBE100 | 25      | 3/8     | 10     | \$6.19   | \$154.68  |