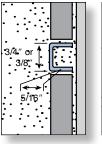

# **BENDABLE L CHANNEL**

| Color             | Great Lakes # ( | Qty/pkg | Size: in | / mm | Price/pc | Total    |
|-------------------|-----------------|---------|----------|------|----------|----------|
| Aluminum          |                 |         |          |      |          |          |
| Clear             | GLM- BNDC80     | 25      | 5/16     | 8    | \$15.20  | \$380.10 |
| (satin silver)    | GLM- BNDC100    | 25      | 3/8      | 10   | \$15.79  | \$394.80 |
|                   | GLM- BNDC125    | 25      | 1/2      | 12.5 | \$16.38  | \$409.50 |
| Brushed Nickel    | GLM- BNDBRN100  | 25      | 3/8      | 10   | \$18.96  | \$474.08 |
|                   | GLM- BNDBRN125  | 25      | 1/2      | 12.5 | \$19.47  | \$486.68 |
| Gold              | GLM- BNDG80     | 25      | 5/16     | 8    | \$15.20  | \$380.10 |
| (satin gold)      | GLM- BNDG100    | 25      | 3/8      | 10   | \$15.79  | \$394.80 |
|                   | GLM- BNDG125    | 25      | 1/2      | 12.5 | \$16.38  | \$409.50 |
| Light Bronze      | GLM- BNDB80     | 25      | 5/16     | 8    | \$15.20  | \$380.10 |
| (satin champagne) | GLM- BNDB100    | 25      | 3/8      | 10   | \$15.79  | \$394.80 |
|                   | GLM- BNDB125    | 25      | 1/2      | 12.5 | \$16.38  | \$409.50 |
| Dark Bronze       | GLM- BNDDB100   | 25      | 3/8      | 10   | \$16.51  | \$412.65 |
|                   | GLM- BNDDB125   | 25      | 1/2      | 12.5 | \$17.07  | \$426.83 |
| Black             | GLM- BNDBLK100  | 25      | 3/8      | 10   | \$17.58  | \$439.43 |
|                   | GLM- BNDBLK125  | 25      | 1/2      | 12.5 | \$18.04  | \$450.98 |