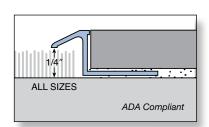

ip hazard.

# **RAMP REDUCER**

| Color                | Great Lakes # | Qty/pkg | Size: in / mm |      | Price/pc | Total     |
|----------------------|---------------|---------|---------------|------|----------|-----------|
| Aluminum             |               |         |               |      |          |           |
| Clear (satin silver) | GLM- RRC100   | 25      | 3/8           | 10   | \$24.44  | \$611.40  |
|                      | GLM- RRC125   | 25      | 1/2           | 12.5 | \$47.59  | \$1189.65 |

Provides an excellent gradual transition from tiled floors to slab or other lower flooring. A great choice for areas where push carts are used.

<sup>\*\*</sup>Non-anodized aluminum, known as "Mill" finish, is recommended for commercial applications only.

# **CARPET TUCK**









| Color                       | Great Lakes # | Qty/pkg | Size: iı | n / mm | Price/pc | Total    |
|-----------------------------|---------------|---------|----------|--------|----------|----------|
| Aluminum                    |               |         |          |        |          |          |
| Clear                       | GLM- TKC80    | 25      | 5/16     | 8      | \$12.60  | \$315.00 |
| (satin silver)              | GLM- TKC100   | 25      | 3/8      | 10     | \$13.48  | \$337.05 |
|                             | GLM- TKC125   | 25      | 1/2      | 12.5   | \$16.38  | \$409.50 |
| Brushed Nickel              | GLM- TKBRN100 | 25      | 3/8      | 10     | \$15.37  | \$384.30 |
|                             | GLM- TKBRN125 | 25      | 1/2      | 12.5   | \$18.59  | \$464.63