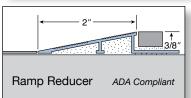

| PROFILES for TILE & STONE                                       |       |
|-----------------------------------------------------------------|-------|
| L Channel   Bendable L Channel                                  | 4-5   |
| Round Edge   Round Edge Corners                                 | 6-8   |
| Round Edge Top Cap   Round Edge Top Cap Corners                 | 8     |
| Square Edge   Square Edge Corner                                | 9     |
| J Channel   Listello   Mosaic/Porcelain Laminate Trim           | 10    |
| Reducer   Ramp Reducer                                          | 11    |
| Carpet Tuck                                                     | 12    |
| T Channel   T Channel Corner                                    | 13    |
| Tread Edge                                                      | 14    |
| Tread Edge Smooth Face   Hybrid Stair Nose & End Cap            | 15    |
| Internal Cove & Accessories   Internal Cove 1 Leg & Accessories | 16-17 |
| Expansion Joint   Joint Cover                                   | 18    |
| Commercial Projects                                             | 19    |
| PROFILES for LVT (LUXURY VINYL TILE)                            |       |
| Square Edge   Reducer   Stair Nose                              | 20-21 |
| PROFILES for CARPET                                             |       |
| Carpet Gripper   Binder Bar   Stair Nose   Pinless Track        | 22-23 |
|                                                                 |       |
| Leveling Spacer System                                          | 24-25 |
| Recessed Niches                                                 | 26-27 |
| Clever Corner                                                   | 28    |
| Colors   Displays & Sample Boards                               | 29    |
| Terms of Sale                                                   | 30-31 |