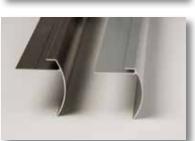

# **ROUND EDGE**

A unique and cost effective alternative to expensive bull nose and/or tile trim pieces. A great way to finish and soften tile edges on wall applications.

| Color             | Great Lakes # | Qty/pkg | Size: i | n / mm | Price/pc | Total     |
|-------------------|---------------|---------|---------|--------|----------|-----------|
| Aluminum          |               |         |         |        |          |           |
| Clear             | GLM- REC80    | 25      | 5/16    | 8      | \$14.05  | \$351.23  |
| (satin silver)    | GLM- REC100   | 25      | 3/8     | 10     | \$14.66  | \$366.45  |
|                   | GLM- REC125   | 25      | 1/2     | 12.5   | \$15.18  | \$379.58  |
| Bright Chrome     | GLM- REBC80   | 25      | 5/16    | 8      | \$15.79  | \$394.80  |
| (shiny silver)    | GLM- REBC100  | 25      | 3/8     | 10     | \$16.38  | \$409.50  |
|                   | GLM- REBC125  | 25      | 1/2     | 12.5   | \$16.97  | \$424.20  |
| Brushed Nickel    | GLM- REBRN80  | 25      | 5/16    | 8      | \$16.40  | \$410.03  |
|                   | GLM- REBRN100 | 25      | 3/8     | 10     | \$16.84  | \$421.05  |
|                   | GLM- REBRN125 | 25      | 1/2     | 12.5   | \$17.26  | \$431.55  |
| Gold (satin gold) | GLM- REG80    | 25      | 5/16    | 8      | \$14.66  | \$366.45  |
|                   | GLM- REG100   | 25      | 3/8     | 10     | \$15.20  | \$380.10  |
| Light Bronze      | GLM- REB80    | 25      | 5/16    | 8      | \$15.75  | \$393.75  |
| (satin champagne) | GLM- REB100   | 25      | 3/8     | 10     | \$16.38  | \$409.50  |
|                   | GLM- REB125   | 25      | 1/2     | 12.5   | \$17.05  | \$426.30  |
| Dark Bronze       | GLM- REDB80   | 25      | 5/16    | 8      | \$16.19  | \$404.78  |
|                   | GLM- REDB100  | 25      | 3/8     | 10     | \$16.72  | \$417.90  |
|                   | GLM- REDB125  | 25      | 1/2     | 12.5   | \$17.16  | \$428.93  |
| Black             | GLM- REBLK100 | 25      | 3/8     | 10     | \$16.99  | \$424.73  |
| (matte black)     | GLM- REBLK125 | 25      | 1/2     | 12.5   | \$17.56  | \$438.90  |
| White             | GLM- REW80    | 25      | 5/16    | 8      | \$15.79  | \$394.80  |
| NEW COLOR         | GLM- REW100   | 25      | 3/8     | 10     | \$16.38  | \$409.50  |
|                   | GLM- REW125   | 25      | 1/2     | 12.5   | \$16.97  | \$424.20  |
| Stainless Steel   |               |         |         |        |          |           |
| Mirror            | GLM- RESS80   | 25      | 5/16    | 8      | \$37.36  | \$933.98  |
|                   | GLM- RESS100  | 25      | 3/8     | 10     | \$40.15  | \$1003.80 |
|                   | GLM- RESS120  | 25      | 1/2     | 12     | \$43.72  | \$1093.05 |
| PVC-Plastic       |               |         |         |        |          |           |
| White             | GLM- PREW80   | 25      | 5/16    | 8      | \$5.87   | \$146.80  |
|                   | GLM- PREW100  | 25      | 3/8     | 10     | \$6.19   | \$154.68  |
| Beige             | GLM- PREBE80  | 25      | 5/16    | 8      | \$5.87   | \$146.80  |
|                   | GLM- PREBE100 | 25      | 3/8     | 10     | \$6.19   | \$154.68  |

Incorporating one of our pre-formed corners adds the subtle touch that will finish your project with that real craftsman workmanship.