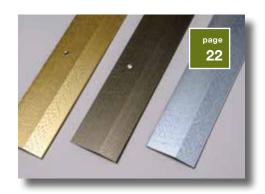

| PROFILES for TILE & STONE                                       |       |
|-----------------------------------------------------------------|-------|
| L Channel   Bendable L Channel                                  | 4-5   |
| Round Edge   Round Edge Corners                                 | 6-8   |
| Round Edge Top Cap   Round Edge Top Cap Corners                 | 8     |
| Square Edge   Square Edge Corner                                | 9     |
| J Channel   Listello   Mosaic/Porcelain Laminate Trim           | 10    |
| Reducer   Ramp Reducer                                          | 11    |
| Carpet Tuck                                                     | 12    |
| T Channel   T Channel Corner                                    | 13    |
| Tread Edge                                                      | 14    |
| Tread Edge Smooth Face   Hybrid Stair Nose & End Cap            | 15    |
| Internal Cove & Accessories   Internal Cove 1 Leg & Accessories | 16-17 |
| Expansion Joint   Joint Cover                                   | 18    |
| Commercial Projects                                             | 19    |
| PROFILES for LVT (LUXURY VINYL TILE)                            |       |
| Square Edge   Reducer   Stair Nose                              | 20-21 |
| PROFILES for CARPET                                             |       |
| Carpet Gripper   Binder Bar   Stair Nose   Pinless Track        | 22-23 |
|                                                                 |       |
| Leveling Spacer System                                          | 24-25 |
| Recessed Niches                                                 | 26-27 |
| Clever Corner                                                   | 28    |
| Colors   Displays & Sample Boards                               | 29    |
| Terms of Sale                                                   | 30-31 |