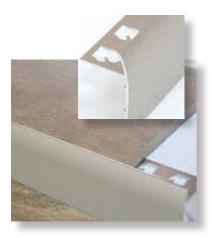

# **ROUND EDGE**

A unique and cost effective alternative to expensive bull nose and/or tile trim pieces. A great way to finish and soften tile edges on wall applications.

| Color             | Great Lakes # | Qty/pkg | Size: i | n / mm | Price/pc | Total     |
|-------------------|---------------|---------|---------|--------|----------|-----------|
| Aluminum          |               |         |         |        |          |           |
| Clear             | GLM- REC80    | 25      | 5/16    | 8      | \$14.05  | \$351.23  |
| (satin silver)    | GLM- REC100   | 25      | 3/8     | 10     | \$14.66  | \$366.45  |
|                   | GLM- REC125   | 25      | 1/2     | 12.5   | \$15.18  | \$379.58  |
| Bright Chrome     | GLM- REBC80   | 25      | 5/16    | 8      | \$15.79  | \$394.80  |
| (shiny silver)    | GLM- REBC100  | 25      | 3/8     | 10     | \$16.38  | \$409.50  |
|                   | GLM- REBC125  | 25      | 1/2     | 12.5   | \$16.97  | \$424.20  |
| Brushed Nickel    | GLM- REBRN80  | 25      | 5/16    | 8      | \$16.40  | \$410.03  |
|                   | GLM- REBRN100 | 25      | 3/8     | 10     | \$16.84  | \$421.05  |
|                   | GLM- REBRN125 | 25      | 1/2     | 12.5   | \$17.26  | \$431.55  |
| Gold (satin gold) | GLM- REG80    | 25      | 5/16    | 8      | \$14.66  | \$366.45  |
|                   | GLM- REG100   | 25      | 3/8     | 10     | \$15.20  | \$380.10  |
| Light Bronze      | GLM- REB80    | 25      | 5/16    | 8      | \$15.75  | \$393.75  |
| (satin champagne) | GLM- REB100   | 25      | 3/8     | 10     | \$16.38  | \$409.50  |
|                   | GLM- REB125   | 25      | 1/2     | 12.5   | \$17.05  | \$426.30  |
| Dark Bronze       | GLM- REDB80   | 25      | 5/16    | 8      | \$16.19  | \$404.78  |
|                   | GLM- REDB100  | 25      | 3/8     | 10     | \$16.72  | \$417.90  |
|                   | GLM- REDB125  | 25      | 1/2     | 12.5   | \$17.16  | \$428.93  |
| Black             | GLM- REBLK100 | 25      | 3/8     | 10     | \$16.99  | \$424.73  |
| (matte black)     | GLM- REBLK125 | 25      | 1/2     | 12.5   | \$17.56  | \$438.90  |
| White             | GLM- REW80    | 25      | 5/16    | 8      | \$15.79  | \$394.80  |
| NEW COLOR         | GLM- REW100   | 25      | 3/8     | 10     | \$16.38  | \$409.50  |
|                   | GLM- REW125   | 25      | 1/2     | 12.5   | \$16.97  | \$424.20  |
| Stainless Steel   |               |         |         |        |          |           |
| Mirror            | GLM- RESS80   | 25      | 5/16    | 8      | \$37.36  | \$933.98  |
|                   | GLM- RESS100  | 25      | 3/8     | 10     | \$40.15  | \$1003.80 |
|                   | GLM- RESS120  | 25      | 1/2     | 12     | \$43.72  | \$1093.05 |
| PVC-Plastic       |               |         |         |        |          |           |
| White             | GLM- PREW80   | 25      | 5/16    | 8      | \$5.87   | \$146.80  |
|                   | GLM- PREW100  | 25      | 3/8     | 10     | \$6.19   | \$154.68  |
| Beige             | GLM- PREBE80  | 25      | 5/16    | 8      | \$5.87   | \$146.80  |
|                   | GLM- PREBE100 | 25      | 3/8     | 10     | \$6.19   | \$154.68  |

Incorporating one of our pre-formed corners adds the subtle touch that will finish your project with that real craftsman workmanship.