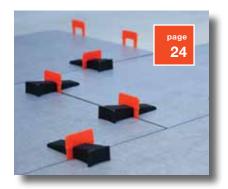

| PROFILES for TILE & STONE                                       |       |
|-----------------------------------------------------------------|-------|
| L Channel   Bendable L Channel                                  | 4-5   |
| Round Edge   Round Edge Corners                                 | 6-8   |
| Round Edge Top Cap   Round Edge Top Cap Corners                 | 8     |
| Square Edge   Square Edge Corner                                | 9     |
| J Channel   Listello   Mosaic/Porcelain Laminate Trim           | 10    |
| Reducer   Ramp Reducer                                          | 11    |
| Carpet Tuck                                                     | 12    |
| T Channel   T Channel Corner                                    | 13    |
| Tread Edge                                                      | 14    |
| Tread Edge Smooth Face   Hybrid Stair Nose & End Cap            | 15    |
| Internal Cove & Accessories   Internal Cove 1 Leg & Accessories | 16-17 |
| Expansion Joint   Joint Cover                                   | 18    |
| Commercial Projects                                             | 19    |
| PROFILES for LVT (LUXURY VINYL TILE)                            |       |
| Square Edge   Reducer   Stair Nose                              | 20-21 |
| PROFILES for CARPET                                             |       |
| Carpet Gripper   Binder Bar   Stair Nose   Pinless Track        | 22-23 |
|                                                                 |       |
| Leveling Spacer System                                          | 24-25 |
| Recessed Niches                                                 | 26-27 |
| Clever Corner                                                   | 28    |
| Colors   Displays & Sample Boards                               | 29    |
| Terms of Sale                                                   | 30-31 |