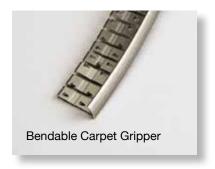

| PROFILES for TILE & STONE                                       |       |
|-----------------------------------------------------------------|-------|
| L Channel   Bendable L Channel                                  | 4-5   |
| Round Edge   Round Edge Corners                                 | 6-8   |
| Round Edge Top Cap   Round Edge Top Cap Corners                 | 8     |
| Square Edge   Square Edge Corner                                | 9     |
| J Channel   Listello   Mosaic/Porcelain Laminate Trim           | 10    |
| Reducer   Ramp Reducer                                          | 11    |
| Carpet Tuck                                                     | 12    |
| T Channel   T Channel Corner                                    | 13    |
| Tread Edge                                                      | 14    |
| Tread Edge Smooth Face   Hybrid Stair Nose & End Cap            | 15    |
| Internal Cove & Accessories   Internal Cove 1 Leg & Accessories | 16-17 |
| Expansion Joint   Joint Cover                                   | 18    |
| Commercial Projects                                             | 19    |
| PROFILES for LVT (LUXURY VINYL TILE)                            |       |
| Square Edge   Reducer   Stair Nose                              | 20-21 |
| PROFILES for CARPET                                             |       |
| Carpet Gripper   Binder Bar   Stair Nose   Pinless Track        | 22-23 |
|                                                                 |       |
| Leveling Spacer System                                          | 24-25 |
| Recessed Niches                                                 | 26-27 |
| Clever Corner                                                   | 28    |
| Colors   Displays & Sample Boards                               | 29    |
| Terms of Sale                                                   | 30-31 |