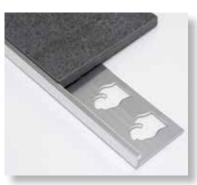

# **ROUND EDGE**

A unique and cost effective alternative to expensive bull nose and/or tile trim pieces. A great way to finish and soften tile edges on wall applications.

| Color             | Great Lakes # | Qty/pkg | Size: i | n / mm | Price/pc | Total     |
|-------------------|---------------|---------|---------|--------|----------|-----------|
| Aluminum          |               |         |         |        |          |           |
| Clear             | GLM- REC80    | 25      | 5/16    | 8      | \$14.05  | \$351.23  |
| (satin silver)    | GLM- REC100   | 25      | 3/8     | 10     | \$14.66  | \$366.45  |
|                   | GLM- REC125   | 25      | 1/2     | 12.5   | \$15.18  | \$379.58  |
| Bright Chrome     | GLM- REBC80   | 25      | 5/16    | 8      | \$15.79  | \$394.80  |
| (shiny silver)    | GLM- REBC100  | 25      | 3/8     | 10     | \$16.38  | \$409.50  |
|                   | GLM- REBC125  | 25      | 1/2     | 12.5   | \$16.97  | \$424.20  |
| Brushed Nickel    | GLM- REBRN80  | 25      | 5/16    | 8      | \$16.40  | \$410.03  |
|                   | GLM- REBRN100 | 25      | 3/8     | 10     | \$16.84  | \$421.05  |
|                   | GLM- REBRN125 | 25      | 1/2     | 12.5   | \$17.26  | \$431.55  |
| Gold (satin gold) | GLM- REG80    | 25      | 5/16    | 8      | \$14.66  | \$366.45  |
|                   | GLM- REG100   | 25      | 3/8     | 10     | \$15.20  | \$380.10  |
| Light Bronze      | GLM- REB80    | 25      | 5/16    | 8      | \$15.75  | \$393.75  |
| (satin champagne) | GLM- REB100   | 25      | 3/8     | 10     | \$16.38  | \$409.50  |
|                   | GLM- REB125   | 25      | 1/2     | 12.5   | \$17.05  | \$426.30  |
| Dark Bronze       | GLM- REDB80   | 25      | 5/16    | 8      | \$16.19  | \$404.78  |
|                   | GLM- REDB100  | 25      | 3/8     | 10     | \$16.72  | \$417.90  |
|                   | GLM- REDB125  | 25      | 1/2     | 12.5   | \$17.16  | \$428.93  |
| Black             | GLM- REBLK100 | 25      | 3/8     | 10     | \$16.99  | \$424.73  |
| (matte black)     | GLM- REBLK125 | 25      | 1/2     | 12.5   | \$17.56  | \$438.90  |
| White             | GLM- REW80    | 25      | 5/16    | 8      | \$15.79  | \$394.80  |
| NEW COLOR         | GLM- REW100   | 25      | 3/8     | 10     | \$16.38  | \$409.50  |
|                   | GLM- REW125   | 25      | 1/2     | 12.5   | \$16.97  | \$424.20  |
| Stainless Steel   |               |         |         |        |          |           |
| Mirror            | GLM- RESS80   | 25      | 5/16    | 8      | \$37.36  | \$933.98  |
|                   | GLM- RESS100  | 25      | 3/8     | 10     | \$40.15  | \$1003.80 |
|                   | GLM- RESS120  | 25      | 1/2     | 12     | \$43.72  | \$1093.05 |
| PVC-Plastic       |               |         |         |        |          |           |
| White             | GLM- PREW80   | 25      | 5/16    | 8      | \$5.87   | \$146.80  |
|                   | GLM- PREW100  | 25      | 3/8     | 10     | \$6.19   | \$154.68  |
| Beige             | GLM- PREBE80  | 25      | 5/16    | 8      | \$5.87   | \$146.80  |
|                   | GLM- PREBE100 | 25      | 3/8     | 10     | \$6.19   | \$154.68  |

Incorporating one of our pre-formed corners adds the subtle touch that will finish your project with that real craftsman workmanship.