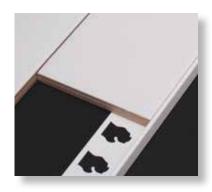

Our most widely used transition trim. Primarily used to transition from tile to carpet protecting the tile's edge from chipping. This universal trim can be used in a variety of applications including, but not limited to, a corner guard on vertical wall applications. Available in numerous finishes to coordinate with any tile or stone selection.

## **L CHANNEL**

| Color                         | Great Lakes # | Qty/pkg | Size: i | n / mm | Price/pc | Total    |
|-------------------------------|---------------|---------|---------|--------|----------|----------|
| Aluminum                      |               |         |         |        |          |          |
| Mill**                        | GLM- A60      | 50      | 1/4     | 6      | \$7.01   | \$350.70 |
| (aluminum silver -            | GLM- A80      | 50      | 5/16    | 8      | \$7.01   | \$350.70 |
| not anodized)                 | GLM- A100     | 50      | 3/8     | 10     | \$7.16   | \$358.05 |
|                               | GLM- A110     | 50      | 7/16    | 11     | \$7.31   | \$365.40 |
|                               | GLM- A125     | 50      | 1/2     | 12.5   | \$7.50   | \$374.85 |
| Clear                         | GLM- C60      | 50      | 1/4     | 6      | \$9.95   | \$497.70 |
| (satin silver)                | GLM- C80      | 50      | 5/16    | 8      | \$9.95   | \$497.70 |
|                               | GLM- C100     | 50      | 3/8     | 10     | \$10.19  | \$509.25 |
|                               | GLM- C125     | 50      | 1/2     | 12.5   | \$10.75  | \$537.60 |
|                               | GLM- C160     | 50      | 5/8     | 16     | \$12.31  | \$615.30 |
|                               | GLM- C180     | 50      | 11/16   | 18     | \$12.58  | \$628.95 |
|                               | GLM- C200     | 50      | 3/4     | 20     | \$12.87  | \$643.65 |
| Bright Chrome                 | GLM- BC60     | 50      | 1/4     | 6      | \$11.95  | \$597.45 |
| (shiny silver)                | GLM- BC80     | 50      | 5/16    | 8      | \$11.95  | \$597.45 |
|                               | GLM- BC100    | 50      | 3/8     | 10     | \$12.54  | \$626.85 |
|                               | GLM- BC125    | 50      | 1/2     | 12.5   | \$13.10  | \$655.20 |
|                               | GLM- BC160    | 50      | 5/8     | 16     | \$15.33  | \$766.50 |
|                               | GLM- BC200    | 50      | 3/4     | 20     | \$15.92  | \$795.90 |
| Brushed Nickel                | GLM- BRN60    | 50      | 1/4     | 6      | \$12.79  | \$639.45 |
|                               | GLM- BRN80    | 50      | 5/16    | 8      | \$12.79  | \$639.45 |
|                               | GLM- BRN100   | 50      | 3/8     | 10     | \$13.34  | \$666.75 |
|                               | GLM- BRN125   | 50      | 1/2     | 12.5   | \$13.90  | \$695.10 |
|                               | GLM- BRN160   | 50      | 5/8     | 16     | \$16.42  | \$821.10 |
|                               | GLM- BRN200   | 50      | 3/4     | 20     | \$17.20  | \$859.95 |
| Gold                          | GLM- G60      | 50      | 1/4     | 6      | \$9.95   | \$497.70 |
| (satin gold)                  | GLM- G80      | 50      | 5/16    | 8      | \$9.95   | \$497.70 |
|                               | GLM- G100     | 50      | 3/8     | 10     | \$10.19  | \$509.25 |
|                               | GLM- G125     | 50      | 1/2     | 12.5   | \$10.75  | \$537.60 |
|                               | GLM- G160     | 50      | 5/8     | 16     | \$12.87  | \$643.65 |
|                               | GLM- G200     | 50      | 3/4     | 20     | \$13.48  | \$674.10 |
| Bright Gold                   | GLM- BG60     | 50      | 1/4     | 6      | \$12.31  | \$615.30 |
| (shiny gold)                  | GLM- BG80     | 50      | 5/16    | 8      | \$12.31  | \$615.30 |
| Call for available quantities | GLM- BG100    | 50      | 3/8     | 10     | \$12.54  | \$626.85 |
| quantities                    | GLM- BG125    | 50      | 1/2     | 12.5   | \$13.10  | \$655.20 |
| Light Bronze                  | GLM- B60      | 50      | 1/4     | 6      | \$10.54  | \$527.10 |
| (satin champagne)             | GLM- B80      | 50      | 5/16    | 8      | \$10.54  | \$527.10 |
|                               | GLM- B100     | 50      | 3/8     | 10     | \$10.65  | \$532.35 |
|                               | GLM- B125     | 50      | 1/2     | 12.5   | \$11.24  | \$561.75 |
|                               | GLM- B160     | 50      | 5/8     | 16     | \$13.46  | \$673.05 |
|                               | GLM- B200     | 50      | 3/4     | 20     | \$14.03  | \$701.40 |