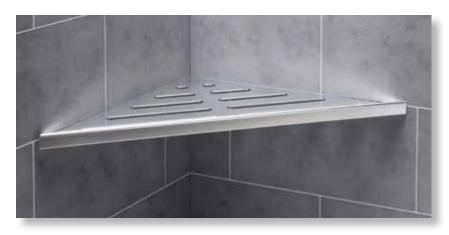

## **Introducing**

**LVT Metal Trims** in Three Color Options

**Carpet Metal Trims** in Three Color Options

**Leveling Spacer System** 

Recessed Niches for Tiled Showers & Walls

**Clever Corner** Shower Corner Shelf