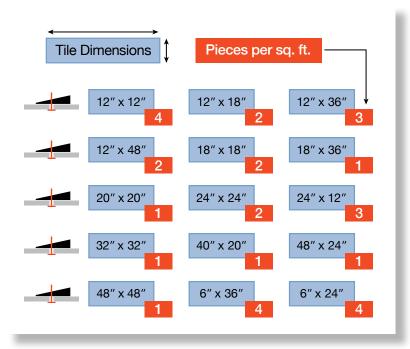

| \$24.00 |

EvenTile exclusive patented pliers feature an ergonomic design to reduce hand fatigue and speed up securing of wedges. The tool optimizes pressure on the tiles to maintain even pressure throughout the installation which guarantees an even-spaced, level and aligned tile area without the hassles.

**Shipping** \$10 per order.



- Very easy to learn and use at any skill level.
- Great for use with tiles of varied thickness.
- Requires minimal effort to install & remove.
- Eliminates lippage and prevents tile from moving during the installation.
- Speeds up installations.
- Decreases call-backs due to poor installation.



#### **Usage Table**

Clip and wedge usage and locations vary by tile size.

Below are recommended quantities needed per square foot of installation.





Give this innovative product a try!

Sample packets available upon request.



#### **RECESSED NICHES** for Tiled Showers and Walls



#### Ready for tile and completely waterproof,

these durable, lightweight niches help you create attractive, tiled shelves in a matter of minutes.

- Install vertically or horizontally
- Group together for multiple design configurations
- Fits standard wall framing
- Will not mold, mildew, rust or leak
- Strong bond with polymer modified thin-set mortar



#### **GLM- NCH1418**

16" x 20" outside dimensions

14" x 18" x 3 7/8" inside dimensions



#### **GLM- NCH1418X2**

16" x 20" with inner shelf outside dimensions

14" x 12 1/4" x 3 7/8" top inside dimensions

14" x 4" x 3 7/8" bottom inside dimensions



#### **GLM- NCH1414**

15 5/8" x 15 5/8" out