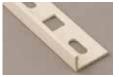

# **BENDABLE L CHANNEL**

| Color             | Great Lakes # ( | Qty/pkg | Size: in | / mm | Price/pc | Total    |
|-------------------|-----------------|---------|----------|------|----------|----------|
| Aluminum          |                 |         |          |      |          |          |
| Clear             | GLM- BNDC80     | 25      | 5/16     | 8    | \$15.20  | \$380.10 |
| (satin silver)    | GLM- BNDC100    | 25      | 3/8      | 10   | \$15.79  | \$394.80 |
|                   | GLM- BNDC125    | 25      | 1/2      | 12.5 | \$16.38  | \$409.50 |
| Brushed Nickel    | GLM- BNDBRN100  | 25      | 3/8      | 10   | \$18.96  | \$474.08 |
|                   | GLM- BNDBRN125  | 25      | 1/2      | 12.5 | \$19.47  | \$486.68 |
| Gold              | GLM- BNDG80     | 25      | 5/16     | 8    | \$15.20  | \$380.10 |
| (satin gold)      | GLM- BNDG100    | 25      | 3/8      | 10   | \$15.79  | \$394.80 |
|                   | GLM- BNDG125    | 25      | 1/2      | 12.5 | \$16.38  | \$409.50 |
| Light Bronze      | GLM- BNDB80     | 25      | 5/16     | 8    | \$15.20  | \$380.10 |
| (satin champagne) | GLM- BNDB100    | 25      | 3/8      | 10   | \$15.79  | \$394.80 |
|                   | GLM- BNDB125    | 25      | 1/2      | 12.5 | \$16.38  | \$409.50 |
| Dark Bronze       | GLM- BNDDB100   | 25      | 3/8      | 10   | \$16.51  | \$412.65 |
|                   | GLM- BNDDB125   | 25      | 1/2      | 12.5 | \$17.07  | \$426.83 |
| Black             | GLM- BNDBLK100  | 25      | 3/8      | 10   | \$17.58  | \$439.43 |
|                   | GLM- BNDBLK125  | 25      | 1/2      | 12.5 | \$18.04  | \$450.98 |