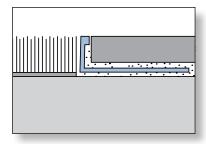

# **ROUND EDGE**

A unique and cost effective alternative to expensive bull nose and/or tile trim pieces. A great way to finish and soften tile edges on wall applications.

| Color             | Great Lakes # | Qty/pkg | Size: i | n / mm | Price/pc | Total     |
|-------------------|---------------|---------|---------|--------|----------|-----------|
| Aluminum          |               |         |         |        |          |           |
| Clear             | GLM- REC80    | 25      | 5/16    | 8      | \$14.05  | \$351.23  |
| (satin silver)    | GLM- REC100   | 25      | 3/8     | 10     | \$14.66  | \$366.45  |
|                   | GLM- REC125   | 25      | 1/2     | 12.5   | \$15.18  | \$379.58  |
| Bright Chrome     | GLM- REBC80   | 25      | 5/16    | 8      | \$15.79  | \$394.80  |
| (shiny silver)    | GLM- REBC100  | 25      | 3/8     | 10     | \$16.38  | \$409.50  |
|                   | GLM- REBC125  | 25      | 1/2     | 12.5   | \$16.97  | \$424.20  |
| Brushed Nickel    | GLM- REBRN80  | 25      | 5/16    | 8      | \$16.40  | \$410.03  |
|                   | GLM- REBRN100 | 25      | 3/8     | 10     | \$16.84  | \$421.05  |
|                   | GLM- REBRN125 | 25      | 1/2     | 12.5   | \$17.26  | \$431.55  |
| Gold (satin gold) | GLM- REG80    | 25      | 5/16    | 8      | \$14.66  | \$366.45  |
|                   | GLM- REG100   | 25      | 3/8     | 10     | \$15.20  | \$380.10  |
| Light Bronze      | GLM- REB80    | 25      | 5/16    | 8      | \$15.75  | \$393.75  |
| (satin champagne) | GLM- REB100   | 25      | 3/8     | 10     | \$16.38  | \$409.50  |
|                   | GLM- REB125   | 25      | 1/2     | 12.5   | \$17.05  | \$426.30  |
| Dark Bronze       | GLM- REDB80   | 25      | 5/16    | 8      | \$16.19  | \$404.78  |
|                   | GLM- REDB100  | 25      | 3/8     | 10     | \$16.72  | \$417.90  |
|                   | GLM- REDB125  | 25      | 1/2     | 12.5   | \$17.16  | \$428.93  |
| Black             | GLM- REBLK100 | 25      | 3/8     | 10     | \$16.99  | \$424.73  |
| (matte black)     | GLM- REBLK125 | 25      | 1/2     | 12.5   | \$17.56  | \$438.90  |
| White             | GLM- REW80    | 25      | 5/16    | 8      | \$15.79  | \$394.80  |
| NEW COLOR         | GLM- REW100   | 25      | 3/8     | 10     | \$16.38  | \$409.50  |
|                   | GLM- REW125   | 25      | 1/2     | 12.5   | \$16.97  | \$424.20  |
| Stainless Steel   |               |         |         |        |          |           |
| Mirror            | GLM- RESS80   | 25      | 5/16    | 8      | \$37.36  | \$933.98  |
|                   | GLM- RESS100  | 25      | 3/8     | 10     | \$40.15  | \$1003.80 |
|                   | GLM- RESS120  | 25      | 1/2     | 12     | \$43.72  | \$1093.05 |
| PVC-Plastic       |               |         |         |        |          |           |
| White             | GLM- PREW80   | 25      | 5/16    | 8      | \$5.87   | \$146.80  |
|                   | GLM- PREW100  | 25      | 3/8     | 10     | \$6.19   | \$154.68  |
| Beige             | GLM- PREBE80  | 25      | 5/16    | 8      | \$5.87   | \$146.80  |
|                   | GLM- PREBE100 | 25      | 3/8     | 10     | \$6.19   | \$154.68  |