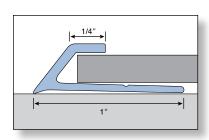

Our most widely used transition trim. Primarily used to transition from tile to carpet protecting the tile's edge from chipping. This universal trim can be used in a variety of applications including, but not limited to, a corner guard on vertical wall applications. Available in numerous finishes to coordinate with any tile or stone selection.