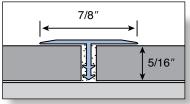

# **BENDABLE L CHANNEL**

| Color             | Great Lakes # ( | Qty/pkg | Size: in | / mm | Price/pc | Total    |
|-------------------|-----------------|---------|----------|------|----------|----------|
| Aluminum          |                 |         |          |      |          |          |
| Clear             | GLM- BNDC80     | 25      | 5/16     | 8    | \$15.20  | \$380.10 |
| (satin silver)    | GLM- BNDC100    | 25      | 3/8      | 10   | \$15.79  | \$394.80 |
|                   | GLM- BNDC125    | 25      | 1/2      | 12.5 | \$16.38  | \$409.50 |
| Brushed Nickel    | GLM- BNDBRN100  | 25      | 3/8      | 10   | \$18.96  | \$474.08 |
|                   | GLM- BNDBRN125  | 25      | 1/2      | 12.5 | \$19.47  | \$486.68 |
| Gold              | GLM- BNDG80     | 25      | 5/16     | 8    | \$15.20  | \$380.10 |
| (satin gold)      | GLM- BNDG100    | 25      | 3/8      | 10   | \$15.79  | \$394.80 |
|                   | GLM- BNDG125    | 25      | 1/2      | 12.5 | \$16.38  | \$409.50 |
| Light Bronze      | GLM- BNDB80     | 25      | 5/16     | 8    | \$15.20  | \$380.10 |
| (satin champagne) | GLM- BNDB100    | 25      | 3/8      | 10   | \$15.79  | \$394.80 |
|                   | GLM- BNDB125    | 25      | 1/2      | 12.5 | \$16.38  | \$409.50 |
| Dark Bronze       | GLM- BNDDB100   | 25      | 3/8      | 10   | \$16.51  | \$412.65 |
|                   | GLM- BNDDB125   | 25      | 1/2      | 12.5 | \$17.07  | \$426.83 |
| Black             | GLM- BNDBLK100  | 25      | 3/8      | 10   | \$17.58  | \$439.43 |
|                   | GLM- BNDBLK125  | 25      | 1/2      | 12.5 | \$18.04  | \$450.98 |