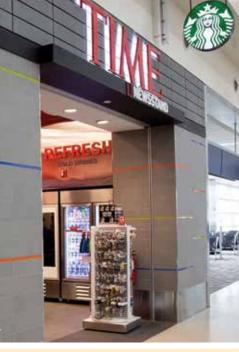

Our most widely used transition trim. Primarily used to transition from tile to carpet protecting the tile's edge from chipping. This universal trim can be used in a variety of applications including, but not limited to, a corner guard on vertical wall applications. Available in numerous finishes to coordinate with any tile or stone selection.