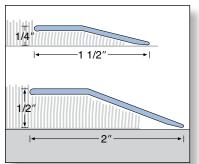

Our most widely used transition trim. Primarily used to transition from tile to carpet protecting the tile's edge from chipping. This universal trim can be used in a variety of applications including, but not limited to, a corner guard on vertical wall applications. Available in numerous finishes to coordinate with any tile or stone selection.