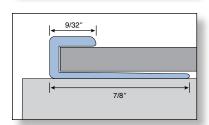

Our most widely used transition trim. Primarily used to transition from tile to carpet protecting the tile's edge from chipping. This universal trim can be used in a variety of applications including, but not limited to, a corner guard on vertical wall applications. Available in numerous finishes to coordinate with any tile or stone selection.

## **L CHANNEL**

| Color                         | Great Lakes # | Qty/pkg | Size: i | n / mm | Price/pc | Total    |
|-------------------------------|---------------|---------|---------|--------|----------|----------|
| Aluminum                      |               |         |         |        |          |          |
| Mill**                        | GLM- A60      | 50      | 1/4     | 6      | \$7.01   | \$350.70 |
| (aluminum silver -            | GLM- A80      | 50      | 5/16    | 8      | \$7.01   | \$350.70 |
| not anodized)                 | GLM- A100     | 50      | 3/8     | 10     | \$7.16   | \$358.05 |
|                               | GLM- A110     | 50      | 7/16    | 11     | \$7.31   | \$365.40 |
|                               | GLM- A125     | 50      | 1/2     | 12.5   | \$7.50   | \$374.85 |
| Clear                         | GLM- C60      | 50      | 1/4     | 6      | \$9.95   | \$497.70 |
| (satin silver)                | GLM- C80      | 50      | 5/16    | 8      | \$9.95   | \$497.70 |
|                               | GLM- C100     | 50      | 3/8     | 10     | \$10.19  | \$509.25 |
|                               | GLM- C125     | 50      | 1/2     | 12.5   | \$10.75  | \$537.60 |
|                               | GLM- C160     | 50      | 5/8     | 16     | \$12.31  | \$615.30 |
|                               | GLM- C180     | 50      | 11/16   | 18     | \$12.58  | \$628.95 |
|                               | GLM- C200     | 50      | 3/4     | 20     | \$12.87  | \$643.65 |
| Bright Chrome                 | GLM- BC60     | 50      | 1/4     | 6      | \$11.95  | \$597.45 |
| (shiny silver)                | GLM- BC80     | 50      | 5/16    | 8      | \$11.95  | \$597.45 |
|                               | GLM- BC100    | 50      | 3/8     | 10     | \$12.54  | \$626.85 |
|                               | GLM- BC125    | 50      | 1/2     | 12.5   | \$13.10  | \$655.20 |
|                               | GLM- BC160    | 50      | 5/8     | 16     | \$15.33  | \$766.50 |
|                               | GLM- BC200    | 50      | 3/4     | 20     | \$15.92  | \$795.90 |
| Brushed Nickel                | GLM- BRN60    | 50      | 1/4     | 6      | \$12.79  | \$639.45 |
|                               | GLM- BRN80    | 50      | 5/16    | 8      | \$12.79  | \$639.45 |
|                               | GLM- BRN100   | 50      | 3/8     | 10     | \$13.34  | \$666.75 |
|                               | GLM- BRN125   | 50      | 1/2     | 12.5   | \$13.90  | \$695.10 |
|                               | GLM- BRN160   | 50      | 5/8     | 16     | \$16.42  | \$821.10 |
|                               | GLM- BRN200   | 50      | 3/4     | 20     | \$17.20  | \$859.95 |
| Gold                          | GLM- G60      | 50      | 1/4     | 6      | \$9.95   | \$497.70 |
| (satin gold)                  | GLM- G80      | 50      | 5/16    | 8      | \$9.95   | \$497.70 |
|                               | GLM- G100     | 50      | 3/8     | 10     | \$10.19  | \$509.25 |
|                               | GLM- G125     | 50      | 1/2     | 12.5   | \$10.75  | \$537.60 |
|                               | GLM- G160     | 50      | 5/8     | 16     | \$12.87  | \$643.65 |
|                               | GLM- G200     | 50      | 3/4     | 20     | \$13.48  | \$674.10 |
| Bright Gold                   | GLM- BG60     | 50      | 1/4     | 6      | \$12.31  | \$615.30 |
| (shiny gold)                  | GLM- BG80     | 50      | 5/16    | 8      | \$12.31  | \$615.30 |
| Call for available quantities | GLM- BG100    | 50      | 3/8     | 10     | \$12.54  | \$626.85 |
| quantities                    | GLM- BG125    | 50      | 1/2     | 12.5   | \$13.10  | \$655.20 |
| Light Bronze                  | GLM- B60      | 50      | 1/4     | 6      | \$10.54  | \$527.10 |
| (satin champagne)             | GLM- B80      | 50      | 5/16    | 8      | \$10.54  | \$527.10 |
|                               | GLM- B100     | 50      | 3/8     | 10     | \$10.65  | \$532.35 |
|                               | GLM- B125     | 50      | 1/2     | 12.5   | \$11.24  | \$561.75 |
|                               | GLM- B160     | 50      | 5/8     | 16     | \$13.46  | \$673.05 |
|                               | GLM- B200     | 50      | 3/4     | 20     | \$14.03  | \$701.40 |