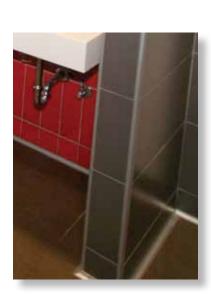

Our most widely used transition trim. Primarily used to transition from tile to carpet protecting the tile's edge from chipping. This universal trim can be used in a variety of applications including, but not limited to, a corner guard on vertical wall applications. Available in numerous finishes to coordinate with any tile or stone selection.