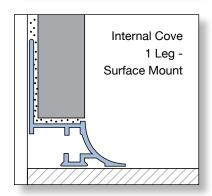

00                      | 1 | 3/8 | 10   | \$9.20  | \$9.20  |
|                            | GLM- ECCVC125                      | 1 | 1/2 | 12.5 | \$9.74  | \$9.74  |
| Stainless Steel<br>Natural | GLM- ECCVSS100                     | 1 | 3/8 | 10   | \$11.15 | \$11.15 |
| COVE CONNECTO              | OR                                 |   |     |      |         |         |
| Natural                    | GLM- CNCVSS100                     | 1 | 3/8 | 10   | \$6.70  | \$6.70  |

Our internal cove is an alternative installation method for commercial floor to wall transitions which aids in keeping a sanitary environment. The use of our Stainless Steel version will also provide added chemical resistance as required in some applications. Inside and outside corners are also available.













## **INTERNAL COVE 1 LEG & ACCESSORIES**

| Color                | Great Lakes #                     | Qty/pkg | Size: i | n / mm | Price/pc | Total    |  |  |  |
|----------------------|-----------------------------------|---------|---------|--------|----------|----------|--|--|--|
| INTERNAL COVE 1      | LEG - SURFACE MO                  | UNT     |         |        |          |          |  |  |  |
| Clear (satin silver) | GLM- CV1LSMC80                    | 20      | 5/16    | 8      | \$15.48  | \$309.54 |  |  |  |
|                      | GLM- CV1LSMC100                   | 20      | 3/8     | 10     | \$15.88  | \$317.52 |  |  |  |
|                      | GLM- CV1LSMC125                   | 20      | 1/2     | 12.5   | \$16.40  | \$328.02 |  |  |  |
| INTERNAL COVE 1      | LEG