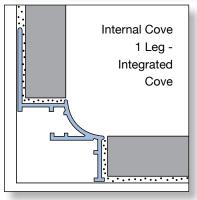

| 1 | 3/8 | 10   | \$9.20  | \$9.20  |
|                            | GLM- ECCVC125                      | 1 | 1/2 | 12.5 | \$9.74  | \$9.74  |
| Stainless Steel<br>Natural | GLM- ECCVSS100                     | 1 | 3/8 | 10   | \$11.15 | \$11.15 |
| COVE CONNECTO              | OR                                 |   |     |      |         |         |
| Natural                    | GLM- CNCVSS100                     | 1 | 3/8 | 10   | \$6.70  | \$6.70  |

Our internal cove is an alternative installation method for commercial floor to wall transitions which aids in keeping a sanitary environment. The use of our Stainless Steel version will also provide added chemical resistance as required in some applications. Inside and outside corners are also available.













## **INTERNAL COVE 1 LEG & ACCESSORIES**

| Color                | Great Lakes #                     | Qty/pkg | Size: i | n / mm | Price/pc | Total    |  |  |  |
|----------------------|-----------------------------------|---------|---------|--------|----------|----------|--|--|--|
| INTERNAL COVE 1      | LEG - SURFACE MO                  | UNT     |         |        |          |          |  |  |  |
| Clear (satin silver) | GLM- CV1LSMC80                    | 20      | 5/16    | 8      | \$15.48  | \$309.54 |  |  |  |
|                      | GLM- CV1LSMC100                   | 20      | 3/8     | 10     | \$15.88  | \$317.52 |  |  |  |
|                      | GLM- CV1LSMC125                   | 20      | 1/2     | 12.5   | \$16.40  | \$328.02 |  |  |  |
| INTERNAL COVE 1      | LEG -