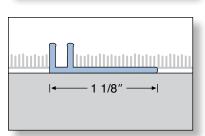

Our most widely used transition trim. Primarily used to transition from tile to carpet protecting the tile's edge from chipping. This universal trim can be used in a variety of applications including, but not limited to, a corner guard on vertical wall applications. Available in numerous finishes to coordinate with any tile or stone selection.

## **L CHANNEL**

| Color                         | Great Lakes # | Qty/pkg | Size: i | n / mm | Price/pc | Total    |
|-------------------------------|---------------|---------|---------|--------|----------|----------|
| Aluminum                      |               |         |         |        |          |          |
| Mill**                        | GLM- A60      | 50      | 1/4     | 6      | \$7.01   | \$350.70 |
| (aluminum silver -            | GLM- A80      | 50      | 5/16    | 8      | \$7.01   | \$350.70 |
| not anodized)                 | GLM- A100     | 50      | 3/8     | 10     | \$7.16   | \$358.05 |
|                               | GLM- A110     | 50      | 7/16    | 11     | \$7.31   | \$365.40 |
|                               | GLM- A125     | 50      | 1/2     | 12.5   | \$7.50   | \$374.85 |
| Clear                         | GLM- C60      | 50      | 1/4     | 6      | \$9.95   | \$497.70 |
| (satin silver)                | GLM- C80      | 50      | 5/16    | 8      | \$9.95   | \$497.70 |
|                               | GLM- C100     | 50      | 3/8     | 10     | \$10.19  | \$509.25 |
|                               | GLM- C125     | 50      | 1/2     | 12.5   | \$10.75  | \$537.60 |
|                               | GLM- C160     | 50      | 5/8     | 16     | \$12.31  | \$615.30 |
|                               | GLM- C180     | 50      | 11/16   | 18     | \$12.58  | \$628.95 |
|                               | GLM- C200     | 50      | 3/4     | 20     | \$12.87  | \$643.65 |
| Bright Chrome                 | GLM- BC60     | 50      | 1/4     | 6      | \$11.95  | \$597.45 |
| (shiny silver)                | GLM- BC80     | 50      | 5/16    | 8      | \$11.95  | \$597.45 |
|                               | GLM- BC100    | 50      | 3/8     | 10     | \$12.54  | \$626.85 |
|                               | GLM- BC125    | 50      | 1/2     | 12.5   | \$13.10  | \$655.20 |
|                               | GLM- BC160    | 50      | 5/8     | 16     | \$15.33  | \$766.50 |
|                               | GLM- BC200    | 50      | 3/4     | 20     | \$15.92  | \$795.90 |
| Brushed Nickel                | GLM- BRN60    | 50      | 1/4     | 6      | \$12.79  | \$639.45 |
|                               | GLM- BRN80    | 50      | 5/16    | 8      | \$12.79  | \$639.45 |
|                               | GLM- BRN100   | 50      | 3/8     | 10     | \$13.34  | \$666.75 |
|                               | GLM- BRN125   | 50      | 1/2     | 12.5   | \$13.90  | \$695.10 |
|                               | GLM- BRN160   | 50      | 5/8     | 16     | \$16.42  | \$821.10 |
|                               | GLM- BRN200   | 50      | 3/4     | 20     | \$17.20  | \$859.95 |
| Gold                          | GLM- G60      | 50      | 1/4     | 6      | \$9.95   | \$497.70 |
| (satin gold)                  | GLM- G80      | 50      | 5/16    | 8      | \$9.95   | \$497.70 |
|                               | GLM- G100     | 50      | 3/8     | 10     | \$10.19  | \$509.25 |
|                               | GLM- G125     | 50      | 1/2     | 12.5   | \$10.75  | \$537.60 |
|                               | GLM- G160     | 50      | 5/8     | 16     | \$12.87  | \$643.65 |
|                               | GLM- G200     | 50      | 3/4     | 20     | \$13.48  | \$674.10 |
| Bright Gold                   | GLM- BG60     | 50      | 1/4     | 6      | \$12.31  | \$615.30 |
| (shiny gold)                  | GLM- BG80     | 50      | 5/16    | 8      | \$12.31  | \$615.30 |
| Call for available quantities | GLM- BG100    | 50      | 3/8     | 10     | \$12.54  | \$626.85 |
| quantities                    | GLM- BG125    | 50      | 1/2     | 12.5   | \$13.10  | \$655.20 |
| Light Bronze                  | GLM- B60      | 50      | 1/4     | 6      | \$10.54  | \$527.10 |
| (satin champagne)             | GLM- B80      | 50      | 5/16    | 8      | \$10.54  | \$527.10 |
|                               | GLM- B100     | 50      | 3/8     | 10     | \$10.65  | \$532.35 |
|                               | GLM- B125     | 50      | 1/2     | 12.5   | \$11.24  | \$561.75 |
|                               | GLM- B160     | 50      | 5/8     | 16     | \$13.46  | \$673.05 |
|                               | GLM- B200     | 50      | 3/4     | 20     | \$14.03  | \$701.40 |