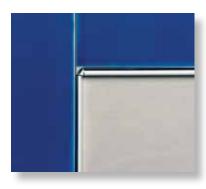

# **ROUND EDGE**

A unique and cost effective alternative to expensive bull nose and/or tile trim pieces. A great way to finish and soften tile edges on wall applications.

| Color             | Great Lakes # | Qty/pkg | Size: i | n / mm | Price/pc | Total     |
|-------------------|---------------|---------|---------|--------|----------|-----------|
| Aluminum          |               |         |         |        |          |           |
| Clear             | GLM- REC80    | 25      | 5/16    | 8      | \$14.05  | \$351.23  |
| (satin silver)    | GLM- REC100   | 25      | 3/8     | 10     | \$14.66  | \$366.45  |
|                   | GLM- REC125   | 25      | 1/2     | 12.5   | \$15.18  | \$379.58  |
| Bright Chrome     | GLM- REBC80   | 25      | 5/16    | 8      | \$15.79  | \$394.80  |
| (shiny silver)    | GLM- REBC100  | 25      | 3/8     | 10     | \$16.38  | \$409.50  |
|                   | GLM- REBC125  | 25      | 1/2     | 12.5   | \$16.97  | \$424.20  |
| Brushed Nickel    | GLM- REBRN80  | 25      | 5/16    | 8      | \$16.40  | \$410.03  |
|                   | GLM- REBRN100 | 25      | 3/8     | 10     | \$16.84  | \$421.05  |
|                   | GLM- REBRN125 | 25      | 1/2     | 12.5   | \$17.26  | \$431.55  |
| Gold (satin gold) | GLM- REG80    | 25      | 5/16    | 8      | \$14.66  | \$366.45  |
|                   | GLM- REG100   | 25      | 3/8     | 10     | \$15.20  | \$380.10  |
| Light Bronze      | GLM- REB80    | 25      | 5/16    | 8      | \$15.75  | \$393.75  |
| (satin champagne) | GLM- REB100   | 25      | 3/8     | 10     | \$16.38  | \$409.50  |
|                   | GLM- REB125   | 25      | 1/2     | 12.5   | \$17.05  | \$426.30  |
| Dark Bronze       | GLM- REDB80   | 25      | 5/16    | 8      | \$16.19  | \$404.78  |
|                   | GLM- REDB100  | 25      | 3/8     | 10     | \$16.72  | \$417.90  |
|                   | GLM- REDB125  | 25      | 1/2     | 12.5   | \$17.16  | \$428.93  |
| Black             | GLM- REBLK100 | 25      | 3/8     | 10     | \$16.99  | \$424.73  |
| (matte black)     | GLM- REBLK125 | 25      | 1/2     | 12.5   | \$17.56  | \$438.90  |
| White             | GLM- REW80    | 25      | 5/16    | 8      | \$15.79  | \$394.80  |
| NEW COLOR         | GLM- REW100   | 25      | 3/8     | 10     | \$16.38  | \$409.50  |
|                   | GLM- REW125   | 25      | 1/2     | 12.5   | \$16.97  | \$424.20  |
| Stainless Steel   |               |         |         |        |          |           |
| Mirror            | GLM- RESS80   | 25      | 5/16    | 8      | \$37.36  | \$933.98  |
|                   | GLM- RESS100  | 25      | 3/8     | 10     | \$40.15  | \$1003.80 |
|                   | GLM- RESS120  | 25      | 1/2     | 12     | \$43.72  | \$1093.05 |
| PVC-Plastic       |               |         |         |        |          |           |
| White             | GLM- PREW80   | 25      | 5/16    | 8      | \$5.87   | \$146.80  |
|                   | GLM- PREW100  | 25      | 3/8     | 10     | \$6.19   | \$154.68  |
| Beige             | GLM- PREBE80  | 25      | 5/16    | 8      | \$5.87   | \$146.80  |
|                   | GLM- PREBE100 | 25      | 3/8     | 10     | \$6.19   | \$154.68  |

Incorporating one of our pre-formed corners adds the subtle touch that will finish your project with that real craftsman workmanship.