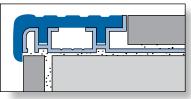

Our most widely used transition trim. Primarily used to transition from tile to carpet protecting the tile's edge from chipping. This universal trim can be used in a variety of applications including, but not limited to, a corner guard on vertical wall applications. Available in numerous finishes to coordinate with any tile or stone selection.