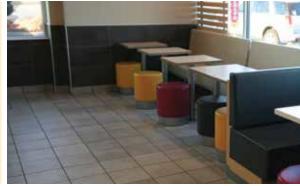

Our most widely used transition trim. Primarily used to transition from tile to carpet protecting the tile's edge from chipping. This universal trim can be used in a variety of applications including, but not limited to, a corner guard on vertical wall applications. Available in numerous finishes to coordinate with any tile or stone selection.