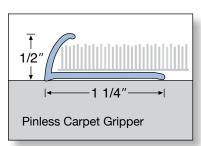

| PROFILES for TILE & STONE                                       |       |
|-----------------------------------------------------------------|-------|
| L Channel   Bendable L Channel                                  | 4-5   |
| Round Edge   Round Edge Corners                                 | 6-8   |
| Round Edge Top Cap   Round Edge Top Cap Corners                 | 8     |
| Square Edge   Square Edge Corner                                | 9     |
| J Channel   Listello   Mosaic/Porcelain Laminate Trim           | 10    |
| Reducer   Ramp Reducer                                          | 11    |
| Carpet Tuck                                                     | 12    |
| T Channel   T Channel Corner                                    | 13    |
| Tread Edge                                                      | 14    |
| Tread Edge Smooth Face   Hybrid Stair Nose & End Cap            | 15    |
| Internal Cove & Accessories   Internal Cove 1 Leg & Accessories | 16-17 |
| Expansion Joint   Joint Cover                                   | 18    |
| Commercial Projects                                             | 19    |
| PROFILES for LVT (LUXURY VINYL TILE)                            |       |
| Square Edge   Reducer   Stair Nose                              | 20-21 |
| PROFILES for CARPET                                             |       |
| Carpet Gripper   Binder Bar   Stair Nose   Pinless Track        | 22-23 |
|                                                                 |       |
| Leveling Spacer System                                          | 24-25 |
| Recessed Niches                                                 | 26-27 |
| Clever Corner                                                   | 28    |
| Colors   Displays & Sample Boards                               | 29    |
| Terms of Sale                                                   | 30-31 |