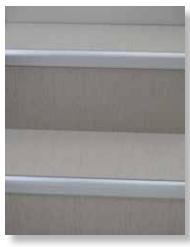

Our most widely used transition trim. Primarily used to transition from tile to carpet protecting the tile's edge from chipping. This universal trim can be used in a variety of applications including, but not limited to, a corner guard on vertical wall applications. Available in numerous finishes to coordinate with any tile or stone selection.