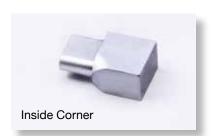

Incorporating one of our pre-formed corners adds the subtle touch that will finish your project with that real craftsman workmanship.