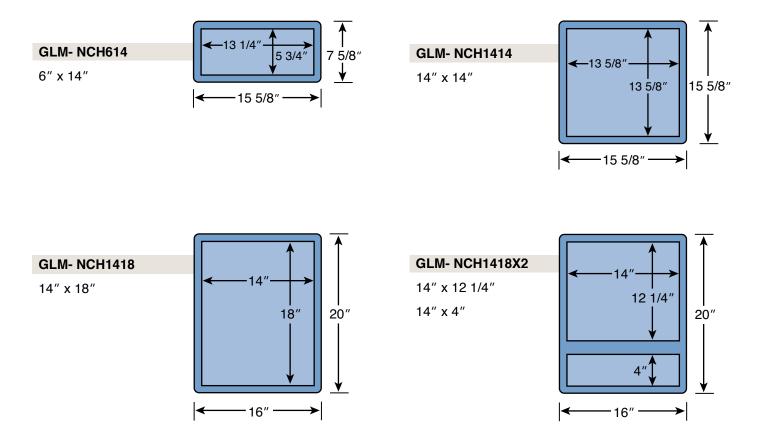

| PROFILES for TILE & STONE                                       |       |
|-----------------------------------------------------------------|-------|
| L Channel   Bendable L Channel                                  | 4-5   |
| Round Edge   Round Edge Corners                                 | 6-8   |
| Round Edge Top Cap   Round Edge Top Cap Corners                 | 8     |
| Square Edge   Square Edge Corner                                | 9     |
| J Channel   Listello   Mosaic/Porcelain Laminate Trim           | 10    |
| Reducer   Ramp Reducer                                          | 11    |
| Carpet Tuck                                                     | 12    |
| T Channel   T Channel Corner                                    | 13    |
| Tread Edge                                                      | 14    |
| Tread Edge Smooth Face   Hybrid Stair Nose & End Cap            | 15    |
| Internal Cove & Accessories   Internal Cove 1 Leg & Accessories | 16-17 |
| Expansion Joint   Joint Cover                                   | 18    |
| Commercial Projects                                             | 19    |
| PROFILES for LVT (LUXURY VINYL TILE)                            |       |
| Square Edge   Reducer   Stair Nose                              | 20-21 |
| PROFILES for CARPET                                             |       |
| Carpet Gripper   Binder Bar   Stair Nose   Pinless Track        | 22-23 |
|                                                                 |       |
| Leveling Spacer System                                          | 24-25 |
| Recessed Niches                                                 | 26-27 |
| Clever Corner                                                   | 28    |
| Colors   Displays & Sample Boards                               | 29    |
| Terms of Sale                                                   | 30-31 |