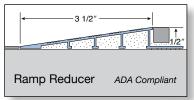

| PROFILES for TILE & STONE                                       |       |
|-----------------------------------------------------------------|-------|
| L Channel   Bendable L Channel                                  | 4-5   |
| Round Edge   Round Edge Corners                                 | 6-8   |
| Round Edge Top Cap   Round Edge Top Cap Corners                 | 8     |
| Square Edge   Square Edge Corner                                | 9     |
| J Channel   Listello   Mosaic/Porcelain Laminate Trim           | 10    |
| Reducer   Ramp Reducer                                          | 11    |
| Carpet Tuck                                                     | 12    |
| T Channel   T Channel Corner                                    | 13    |
| Tread Edge                                                      | 14    |
| Tread Edge Smooth Face   Hybrid Stair Nose & End Cap            | 15    |
| Internal Cove & Accessories   Internal Cove 1 Leg & Accessories | 16-17 |
| Expansion Joint   Joint Cover                                   | 18    |
| Commercial Projects                                             | 19    |
| PROFILES for LVT (LUXURY VINYL TILE)                            |       |
| Square Edge   Reducer   Stair Nose                              | 20-21 |
| PROFILES for CARPET                                             |       |
| Carpet Gripper   Binder Bar   Stair Nose   Pinless Track        | 22-23 |
|                                                                 |       |
| Leveling Spacer System                                          | 24-25 |
| Recessed Niches                                                 | 26-27 |
| Clever Corner                                                   | 28    |
| Colors   Displays & Sample Boards                               | 29    |
| Terms of Sale                                                   | 30-31 |