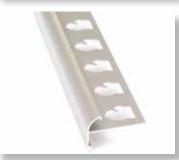

# **ROUND EDGE**

A unique and cost effective alternative to expensive bull nose and/or tile trim pieces. A great way to finish and soften tile edges on wall applications.

| Color             | Great Lakes # | Qty/pkg | Size: i | n / mm | Price/pc | Total     |
|-------------------|---------------|---------|---------|--------|----------|-----------|
| Aluminum          |               |         |         |        |          |           |
| Clear             | GLM- REC80    | 25      | 5/16    | 8      | \$14.05  | \$351.23  |
| (satin silver)    | GLM- REC100   | 25      | 3/8     | 10     | \$14.66  | \$366.45  |
|                   | GLM- REC125   | 25      | 1/2     | 12.5   | \$15.18  | \$379.58  |
| Bright Chrome     | GLM- REBC80   | 25      | 5/16    | 8      | \$15.79  | \$394.80  |
| (shiny silver)    | GLM- REBC100  | 25      | 3/8     | 10     | \$16.38  | \$409.50  |
|                   | GLM- REBC125  | 25      | 1/2     | 12.5   | \$16.97  | \$424.20  |
| Brushed Nickel    | GLM- REBRN80  | 25      | 5/16    | 8      | \$16.40  | \$410.03  |
|                   | GLM- REBRN100 | 25      | 3/8     | 10     | \$16.84  | \$421.05  |
|                   | GLM- REBRN125 | 25      | 1/2     | 12.5   | \$17.26  | \$431.55  |
| Gold (satin gold) | GLM- REG80    | 25      | 5/16    | 8      | \$14.66  | \$366.45  |
|                   | GLM- REG100   | 25      | 3/8     | 10     | \$15.20  | \$380.10  |
| Light Bronze      | GLM- REB80    | 25      | 5/16    | 8      | \$15.75  | \$393.75  |
| (satin champagne) | GLM- REB100   | 25      | 3/8     | 10     | \$16.38  | \$409.50  |
|                   | GLM- REB125   | 25      | 1/2     | 12.5   | \$17.05  | \$426.30  |
| Dark Bronze       | GLM- REDB80   | 25      | 5/16    | 8      | \$16.19  | \$404.78  |
|                   | GLM- REDB100  | 25      | 3/8     | 10     | \$16.72  | \$417.90  |
|                   | GLM- REDB125  | 25      | 1/2     | 12.5   | \$17.16  | \$428.93  |
| Black             | GLM- REBLK100 | 25      | 3/8     | 10     | \$16.99  | \$424.73  |
| (matte black)     | GLM- REBLK125 | 25      | 1/2     | 12.5   | \$17.56  | \$438.90  |
| White             | GLM- REW80    | 25      | 5/16    | 8      | \$15.79  | \$394.80  |
| NEW COLOR         | GLM- REW100   | 25      | 3/8     | 10     | \$16.38  | \$409.50  |
|                   | GLM- REW125   | 25      | 1/2     | 12.5   | \$16.97  | \$424.20  |
| Stainless Steel   |               |         |         |        |          |           |
| Mirror            | GLM- RESS80   | 25      | 5/16    | 8      | \$37.36  | \$933.98  |
|                   | GLM- RESS100  | 25      | 3/8     | 10     | \$40.15  | \$1003.80 |
|                   | GLM- RESS120  | 25      | 1/2     | 12     | \$43.72  | \$1093.05 |
| PVC-Plastic       |               |         |         |        |          |           |
| White             | GLM- PREW80   | 25      | 5/16    | 8      | \$5.87   | \$146.80  |
|                   | GLM- PREW100  | 25      | 3/8     | 10     | \$6.19   | \$154.68  |
| Beige             | GLM- PREBE80  | 25      | 5/16    | 8      | \$5.87   | \$146.80  |
|                   | GLM- PREBE100 | 25      | 3/8     | 10     | \$6.19   | \$154.68  |

Incorporating one of our pre-formed corners adds the subtle touch that will finish your project with that real craftsman workmanship.