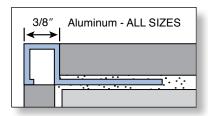

## **L CHANNEL**

| Color                         | Great Lakes # | Qty/pkg | Size: i | n / mm | Price/pc | Total    |
|-------------------------------|---------------|---------|---------|--------|----------|----------|
| Aluminum                      |               |         |         |        |          |          |
| Mill**                        | GLM- A60      | 50      | 1/4     | 6      | \$7.01   | \$350.70 |
| (aluminum silver -            | GLM- A80      | 50      | 5/16    | 8      | \$7.01   | \$350.70 |
| not anodized)                 | GLM- A100     | 50      | 3/8     | 10     | \$7.16   | \$358.05 |
|                               | GLM- A110     | 50      | 7/16    | 11     | \$7.31   | \$365.40 |
|                               | GLM- A125     | 50      | 1/2     | 12.5   | \$7.50   | \$374.85 |
| Clear                         | GLM- C60      | 50      | 1/4     | 6      | \$9.95   | \$497.70 |
| (satin silver)                | GLM- C80      | 50      | 5/16    | 8      | \$9.95   | \$497.70 |
|                               | GLM- C100     | 50      | 3/8     | 10     | \$10.19  | \$509.25 |
|                               | GLM- C125     | 50      | 1/2     | 12.5   | \$10.75  | \$537.60 |
|                               | GLM- C160     | 50      | 5/8     | 16     | \$12.31  | \$615.30 |
|                               | GLM- C180     | 50      | 11/16   | 18     | \$12.58  | \$628.95 |
|                               | GLM- C200     | 50      | 3/4     | 20     | \$12.87  | \$643.65 |
| Bright Chrome                 | GLM- BC60     | 50      | 1/4     | 6      | \$11.95  | \$597.45 |
| (shiny silver)                | GLM- BC80     | 50      | 5/16    | 8      | \$11.95  | \$597.45 |
|                               | GLM- BC100    | 50      | 3/8     | 10     | \$12.54  | \$626.85 |
|                               | GLM- BC125    | 50      | 1/2     | 12.5   | \$13.10  | \$655.20 |
|                               | GLM- BC160    | 50      | 5/8     | 16     | \$15.33  | \$766.50 |
|                               | GLM- BC200    | 50      | 3/4     | 20     | \$15.92  | \$795.90 |
| Brushed Nickel                | GLM- BRN60    | 50      | 1/4     | 6      | \$12.79  | \$639.45 |
|                               | GLM- BRN80    | 50      | 5/16    | 8      | \$12.79  | \$639.45 |
|                               | GLM- BRN100   | 50      | 3/8     | 10     | \$13.34  | \$666.75 |
|                               | GLM- BRN125   | 50      | 1/2     | 12.5   | \$13.90  | \$695.10 |
|                               | GLM- BRN160   | 50      | 5/8     | 16     | \$16.42  | \$821.10 |
|                               | GLM- BRN200   | 50      | 3/4     | 20     | \$17.20  | \$859.95 |
| Gold                          | GLM- G60      | 50      | 1/4     | 6      | \$9.95   | \$497.70 |
| (satin gold)                  | GLM- G80      | 50      | 5/16    | 8      | \$9.95   | \$497.70 |
|                               | GLM- G100     | 50      | 3/8     | 10     | \$10.19  | \$509.25 |
|                               | GLM- G125     | 50      | 1/2     | 12.5   | \$10.75  | \$537.60 |
|                               | GLM- G160     | 50      | 5/8     | 16     | \$12.87  | \$643.65 |
|                               | GLM- G200     | 50      | 3/4     | 20     | \$13.48  | \$674.10 |
| Bright Gold                   | GLM- BG60     | 50      | 1/4     | 6      | \$12.31  | \$615.30 |
| (shiny gold)                  | GLM- BG80     | 50      | 5/16    | 8      | \$12.31  | \$615.30 |
| Call for available quantities | GLM- BG100    | 50      | 3/8     | 10     | \$12.54  | \$626.85 |
| quantities                    | GLM- BG125    | 50      | 1/2     | 12.5   | \$13.10  | \$655.20 |
| Light Bronze                  | GLM- B60      | 50      | 1/4     | 6      | \$10.54  | \$527.10 |
| (satin champagne)             | GLM- B80      | 50      | 5/16    | 8      | \$10.54  | \$527.10 |
|                               | GLM- B100     | 50      | 3/8     | 10     | \$10.65  | \$532.35 |
|                               | GLM- B125     | 50      | 1/2     | 12.5   | \$11.24  | \$561.75 |
|                               | GLM- B160     | 50      | 5/8     | 16     | \$13.46  | \$673.05 |
|                               | GLM- B200     | 50      | 3/4     | 20     | \$14.03  | \$701.40 |

 $<sup>\</sup>hbox{$^{\star\star}$Non-anodized aluminum, known as $``Mill"$ finish, is recommended for commercial applications only.}$ 

A wonderful way to add a little flare to traditional square or angled edges. If you desire a radius or curved tile design, this is the trim to use. It will save you money and the installer time.