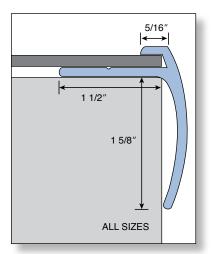

Our most widely used transition trim. Primarily used to transition from tile to carpet protecting the tile's edge from chipping. This universal trim can be used in a variety of applications including, but not limited to, a corner guard on vertical wall applications. Available in numerous finishes to coordinate with any tile or stone selection.