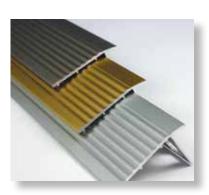

## **L CHANNEL**

| Color                         | Great Lakes # | Qty/pkg | Size: i | n / mm | Price/pc | Total    |
|-------------------------------|---------------|---------|---------|--------|----------|----------|
| Aluminum                      |               |         |         |        |          |          |
| Mill**                        | GLM- A60      | 50      | 1/4     | 6      | \$7.01   | \$350.70 |
| (aluminum silver -            | GLM- A80      | 50      | 5/16    | 8      | \$7.01   | \$350.70 |
| not anodized)                 | GLM- A100     | 50      | 3/8     | 10     | \$7.16   | \$358.05 |
|                               | GLM- A110     | 50      | 7/16    | 11     | \$7.31   | \$365.40 |
|                               | GLM- A125     | 50      | 1/2     | 12.5   | \$7.50   | \$374.85 |
| Clear                         | GLM- C60      | 50      | 1/4     | 6      | \$9.95   | \$497.70 |
| (satin silver)                | GLM- C80      | 50      | 5/16    | 8      | \$9.95   | \$497.70 |
|                               | GLM- C100     | 50      | 3/8     | 10     | \$10.19  | \$509.25 |
|                               | GLM- C125     | 50      | 1/2     | 12.5   | \$10.75  | \$537.60 |
|                               | GLM- C160     | 50      | 5/8     | 16     | \$12.31  | \$615.30 |
|                               | GLM- C180     | 50      | 11/16   | 18     | \$12.58  | \$628.95 |
|                               | GLM- C200     | 50      | 3/4     | 20     | \$12.87  | \$643.65 |
| Bright Chrome                 | GLM- BC60     | 50      | 1/4     | 6      | \$11.95  | \$597.45 |
| (shiny silver)                | GLM- BC80     | 50      | 5/16    | 8      | \$11.95  | \$597.45 |
|                               | GLM- BC100    | 50      | 3/8     | 10     | \$12.54  | \$626.85 |
|                               | GLM- BC125    | 50      | 1/2     | 12.5   | \$13.10  | \$655.20 |
|                               | GLM- BC160    | 50      | 5/8     | 16     | \$15.33  | \$766.50 |
|                               | GLM- BC200    | 50      | 3/4     | 20     | \$15.92  | \$795.90 |
| Brushed Nickel                | GLM- BRN60    | 50      | 1/4     | 6      | \$12.79  | \$639.45 |
|                               | GLM- BRN80    | 50      | 5/16    | 8      | \$12.79  | \$639.45 |
|                               | GLM- BRN100   | 50      | 3/8     | 10     | \$13.34  | \$666.75 |
|                               | GLM- BRN125   | 50      | 1/2     | 12.5   | \$13.90  | \$695.10 |
|                               | GLM- BRN160   | 50      | 5/8     | 16     | \$16.42  | \$821.10 |
|                               | GLM- BRN200   | 50      | 3/4     | 20     | \$17.20  | \$859.95 |
| Gold                          | GLM- G60      | 50      | 1/4     | 6      | \$9.95   | \$497.70 |
| (satin gold)                  | GLM- G80      | 50      | 5/16    | 8      | \$9.95   | \$497.70 |
|                               | GLM- G100     | 50      | 3/8     | 10     | \$10.19  | \$509.25 |
|                               | GLM- G125     | 50      | 1/2     | 12.5   | \$10.75  | \$537.60 |
|                               | GLM- G160     | 50      | 5/8     | 16     | \$12.87  | \$643.65 |
|                               | GLM- G200     | 50      | 3/4     | 20     | \$13.48  | \$674.10 |
| Bright Gold                   | GLM- BG60     | 50      | 1/4     | 6      | \$12.31  | \$615.30 |
| (shiny gold)                  | GLM- BG80     | 50      | 5/16    | 8      | \$12.31  | \$615.30 |
| Call for available quantities | GLM- BG100    | 50      | 3/8     | 10     | \$12.54  | \$626.85 |
| quantities                    | GLM- BG125    | 50      | 1/2     | 12.5   | \$13.10  | \$655.20 |
| Light Bronze                  | GLM- B60      | 50      | 1/4     | 6      | \$10.54  | \$527.10 |
| (satin champagne)             | GLM- B80      | 50      | 5/16    | 8      | \$10.54  | \$527.10 |
|                               | GLM- B100     | 50      | 3/8     | 10     | \$10.65  | \$532.35 |
|                               | GLM- B125     | 50      | 1/2     | 12.5   | \$11.24  | \$561.75 |
|                               | GLM- B160     | 50      | 5/8     | 16     | \$13.46  | \$673.05 |
|                               | GLM- B200     | 50      | 3/4     | 20     | \$14.03  | \$701.40 |

# L CHANNEL continued

| Color           | Great Lakes # | Qty/pkg | Size: ii | n / mm | Price/pc | Total    |
|-----------------|---------------|---------|----------|--------|----------|----------|
| Aluminum        |               |         |          |        |          |          |
| Dark Bronze     | GLM- DB80     | 50      | 5/16     | 8      | \$10.75  | \$537.60 |
|                 | GLM- DB100    | 50      | 3/8      | 10     | \$10.88  | \$543.90 |
|                 | GLM- DB125    | 50      | 1/2      | 12.5   | \$11.45  | \$572.25 |
| Black           | GLM- BLK60    | 50      | 1/4      | 6      | \$11.70  | \$584.85 |
| (matte black)   | GLM- BLK80    | 50      | 5/16     | 8      | \$11.70  | \$584.85 |
|                 | GLM- BLK100   | 50      | 3/8      | 10     | \$11.95  | \$597.45 |
|                 | GLM- BLK125   | 50      | 1/2      | 12.5   | \$12.41  | \$620.55 |
|                 | GLM- BLK160   | 50      | 5/8      | 16     | \$14.66  | \$732.90 |
|                 | GLM- BLK200   | 50      | 3/4      | 20     | \$15.20  | \$760.20 |
| White           | GLM- W60*     | 50      | 1/4      | 6      | \$12.24  | \$612.15 |
| (powder coat)   | GLM- W80      | 50      | 5/16     | 8      | \$12.52  | \$625.80 |
| *NEW SIZE       | GLM- W100     | 50      | 3/8      | 10     | \$12.94  | \$646.80 |
|                 | GLM- W125     | 50      | 1/2      | 12.5   | \$13.55  | \$677.25 |
| Stainless Steel |               |         |          |        |          |          |
| Natural         | GLM- SS80     | 10      | 5/16     | 8      | \$32.72  | \$327.18 |
|                 | GLM- SS100    | 10      | 3/8      | 10     | \$34.50  | \$345.03 |
|                 | GLM- SS125    | 10      | 1/2      | 12.5   | \$35.70  | \$357.00 |
| PVC-Plastic     |               |         |          |        |          |          |
| White           | GLM- PW80     | 50      | 5/16     | 8      | \$5.37   | \$268.40 |
|                 | GLM- PW100    | 50      | 3/8      | 10     | \$5.47   | \$273.65 |
| Beige           | GLM- PBE80    | 50      | 5/16     | 8      | \$5.37   | \$268.40 |
|                 | GLM- PBE100   | 50      | 3/8      | 10     | \$5.47   | \$273.65 |

# **BENDABLE L CHANNEL**

| Color             | Great Lakes # ( | Qty/pkg | Size: in | / mm | Price/pc | Total    |
|-------------------|-----------------|---------|----------|------|----------|----------|
| Aluminum          |                 |         |          |      |          |          |
| Clear             | GLM- BNDC80     | 25      | 5/16     | 8    | \$15.20  | \$380.10 |
| (satin silver)    | GLM- BNDC100    | 25      | 3/8      | 10   | \$15.79  | \$394.80 |
|                   | GLM- BNDC125    | 25      | 1/2      | 12.5 | \$16.38  | \$409.50 |
| Brushed Nickel    | GLM- BNDBRN100  | 25      | 3/8      | 10   | \$18.96  | \$474.08 |
|                   | GLM- BNDBRN125  | 25      | 1/2      | 12.5 | \$19.47  | \$486.68 |
| Gold              | GLM- BNDG80     | 25      | 5/16     | 8    | \$15.20  | \$380.10 |
| (satin gold)      | GLM- BNDG100    | 25      | 3/8      | 10   | \$15.79  | \$394.80 |
|                   | GLM- BNDG125    | 25      | 1/2      | 12.5 | \$16.38  | \$409.50 |
| Light Bronze      | GLM- BNDB80     | 25      | 5/16     | 8    | \$15.20  | \$380.10 |
| (satin champagne) | GLM- BNDB100    | 25      | 3/8      | 10   | \$15.79  | \$394.80 |
|                   | GLM- BNDB125    | 25      | 1/2      | 12.5 | \$16.38  | \$409.50 |
| Dark Bronze       | GLM- BNDDB100   | 25      | 3/8      | 10   | \$16.51  | \$412.65 |
|                   | GLM- BNDDB125   | 25      | 1/2      | 12.5 | \$17.07  | \$426.83 |
| Black             | GLM- BNDBLK100  | 25      | 3/8      | 10   | \$17.58  | \$439.43 |
|                   | GLM- BNDBLK125  | 25      | 1/2      | 12.5 | \$18.04  | \$450.98 |