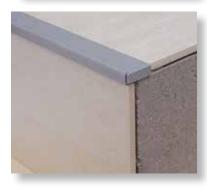

# **ROUND EDGE**

A unique and cost effective alternative to expensive bull nose and/or tile trim pieces. A great way to finish and soften tile edges on wall applications.

| Color             | Great Lakes # | Qty/pkg | Size: i | n / mm | Price/pc | Total     |
|-------------------|---------------|---------|---------|--------|----------|-----------|
| Aluminum          |               |         |         |        |          |           |
| Clear             | GLM- REC80    | 25      | 5/16    | 8      | \$14.05  | \$351.23  |
| (satin silver)    | GLM- REC100   | 25      | 3/8     | 10     | \$14.66  | \$366.45  |
|                   | GLM- REC125   | 25      | 1/2     | 12.5   | \$15.18  | \$379.58  |
| Bright Chrome     | GLM- REBC80   | 25      | 5/16    | 8      | \$15.79  | \$394.80  |
| (shiny silver)    | GLM- REBC100  | 25      | 3/8     | 10     | \$16.38  | \$409.50  |
|                   | GLM- REBC125  | 25      | 1/2     | 12.5   | \$16.97  | \$424.20  |
| Brushed Nickel    | GLM- REBRN80  | 25      | 5/16    | 8      | \$16.40  | \$410.03  |
|                   | GLM- REBRN100 | 25      | 3/8     | 10     | \$16.84  | \$421.05  |
|                   | GLM- REBRN125 | 25      | 1/2     | 12.5   | \$17.26  | \$431.55  |
| Gold (satin gold) | GLM- REG80    | 25      | 5/16    | 8      | \$14.66  | \$366.45  |
|                   | GLM- REG100   | 25      | 3/8     | 10     | \$15.20  | \$380.10  |
| Light Bronze      | GLM- REB80    | 25      | 5/16    | 8      | \$15.75  | \$393.75  |
| (satin champagne) | GLM- REB100   | 25      | 3/8     | 10     | \$16.38  | \$409.50  |
|                   | GLM- REB125   | 25      | 1/2     | 12.5   | \$17.05  | \$426.30  |
| Dark Bronze       | GLM- REDB80   | 25      | 5/16    | 8      | \$16.19  | \$404.78  |
|                   | GLM- REDB100  | 25      | 3/8     | 10     | \$16.72  | \$417.90  |
|                   | GLM- REDB125  | 25      | 1/2     | 12.5   | \$17.16  | \$428.93  |
| Black             | GLM- REBLK100 | 25      | 3/8     | 10     | \$16.99  | \$424.73  |
| (matte black)     | GLM- REBLK125 | 25      | 1/2     | 12.5   | \$17.56  | \$438.90  |
| White             | GLM- REW80    | 25      | 5/16    | 8      | \$15.79  | \$394.80  |
| NEW COLOR         | GLM- REW100   | 25      | 3/8     | 10     | \$16.38  | \$409.50  |
|                   | GLM- REW125   | 25      | 1/2     | 12.5   | \$16.97  | \$424.20  |
| Stainless Steel   |               |         |         |        |          |           |
| Mirror            | GLM- RESS80   | 25      | 5/16    | 8      | \$37.36  | \$933.98  |
|                   | GLM- RESS100  | 25      | 3/8     | 10     | \$40.15  | \$1003.80 |
|                   | GLM- RESS120  | 25      | 1/2     | 12     | \$43.72  | \$1093.05 |
| PVC-Plastic       |               |         |         |        |          |           |
| White             | GLM- PREW80   | 25      | 5/16    | 8      | \$5.87   | \$146.80  |
|                   | GLM- PREW100  | 25      | 3/8     | 10     | \$6.19   | \$154.68  |
| Beige             | GLM- PREBE80  | 25      | 5/16    | 8      | \$5.87   | \$146.80  |
|                   | GLM- PREBE100 | 25      | 3/8     | 10     | \$6.19   | \$154.68  |

Incorporating one of our pre-formed corners adds the subtle touch that will finish your project with that real craftsman workmanship.