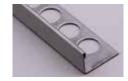

Our most widely used transition trim. Primarily used to transition from tile to carpet protecting the tile's edge from chipping. This universal trim can be used in a variety of applications including, but not limited to, a corner guard on vertical wall applications. Available in numerous finishes to coordinate with any tile or stone selection.

## **L CHANNEL**

| Color                         | Great Lakes # | Qty/pkg | Size: i | n / mm | Price/pc | Total    |
|-------------------------------|---------------|---------|---------|--------|----------|----------|
| Aluminum                      |               |         |         |        |          |          |
| Mill**                        | GLM- A60      | 50      | 1/4     | 6      | \$7.01   | \$350.70 |
| (aluminum silver -            | GLM- A80      | 50      | 5/16    | 8      | \$7.01   | \$350.70 |
| not anodized)                 | GLM- A100     | 50      | 3/8     | 10     | \$7.16   | \$358.05 |
|                               | GLM- A110     | 50      | 7/16    | 11     | \$7.31   | \$365.40 |
|                               | GLM- A125     | 50      | 1/2     | 12.5   | \$7.50   | \$374.85 |
| Clear                         | GLM- C60      | 50      | 1/4     | 6      | \$9.95   | \$497.70 |
| (satin silver)                | GLM- C80      | 50      | 5/16    | 8      | \$9.95   | \$497.70 |
|                               | GLM- C100     | 50      | 3/8     | 10     | \$10.19  | \$509.25 |
|                               | GLM- C125     | 50      | 1/2     | 12.5   | \$10.75  | \$537.60 |
|                               | GLM- C160     | 50      | 5/8     | 16     | \$12.31  | \$615.30 |
|                               | GLM- C180     | 50      | 11/16   | 18     | \$12.58  | \$628.95 |
|                               | GLM- C200     | 50      | 3/4     | 20     | \$12.87  | \$643.65 |
| Bright Chrome                 | GLM- BC60     | 50      | 1/4     | 6      | \$11.95  | \$597.45 |
| (shiny silver)                | GLM- BC80     | 50      | 5/16    | 8      | \$11.95  | \$597.45 |
|                               | GLM- BC100    | 50      | 3/8     | 10     | \$12.54  | \$626.85 |
|                               | GLM- BC125    | 50      | 1/2     | 12.5   | \$13.10  | \$655.20 |
|                               | GLM- BC160    | 50      | 5/8     | 16     | \$15.33  | \$766.50 |
|                               | GLM- BC200    | 50      | 3/4     | 20     | \$15.92  | \$795.90 |
| Brushed Nickel                | GLM- BRN60    | 50      | 1/4     | 6      | \$12.79  | \$639.45 |
|                               | GLM- BRN80    | 50      | 5/16    | 8      | \$12.79  | \$639.45 |
|                               | GLM- BRN100   | 50      | 3/8     | 10     | \$13.34  | \$666.75 |
|                               | GLM- BRN125   | 50      | 1/2     | 12.5   | \$13.90  | \$695.10 |
|                               | GLM- BRN160   | 50      | 5/8     | 16     | \$16.42  | \$821.10 |
|                               | GLM- BRN200   | 50      | 3/4     | 20     | \$17.20  | \$859.95 |
| Gold                          | GLM- G60      | 50      | 1/4     | 6      | \$9.95   | \$497.70 |
| (satin gold)                  | GLM- G80      | 50      | 5/16    | 8      | \$9.95   | \$497.70 |
|                               | GLM- G100     | 50      | 3/8     | 10     | \$10.19  | \$509.25 |
|                               | GLM- G125     | 50      | 1/2     | 12.5   | \$10.75  | \$537.60 |
|                               | GLM- G160     | 50      | 5/8     | 16     | \$12.87  | \$643.65 |
|                               | GLM- G200     | 50      | 3/4     | 20     | \$13.48  | \$674.10 |
| Bright Gold                   | GLM- BG60     | 50      | 1/4     | 6      | \$12.31  | \$615.30 |
| (shiny gold)                  | GLM- BG80     | 50      | 5/16    | 8      | \$12.31  | \$615.30 |
| Call for available quantities | GLM- BG100    | 50      | 3/8     | 10     | \$12.54  | \$626.85 |
| quantities                    | GLM- BG125    | 50      | 1/2     | 12.5   | \$13.10  | \$655.20 |
| Light Bronze                  | GLM- B60      | 50      | 1/4     | 6      | \$10.54  | \$527.10 |
| (satin champagne)             | GLM- B80      | 50      | 5/16    | 8      | \$10.54  | \$527.10 |
|                               | GLM- B100     | 50      | 3/8     | 10     | \$10.65  | \$532.35 |
|                               | GLM- B125     | 50      | 1/2     | 12.5   | \$11.24  | \$561.75 |
|                               | GLM- B160     | 50      | 5/8     | 16     | \$13.46  | \$673.05 |
|                               | GLM- B200     | 50      | 3/4     | 20     | \$14.03  | \$701.40 |