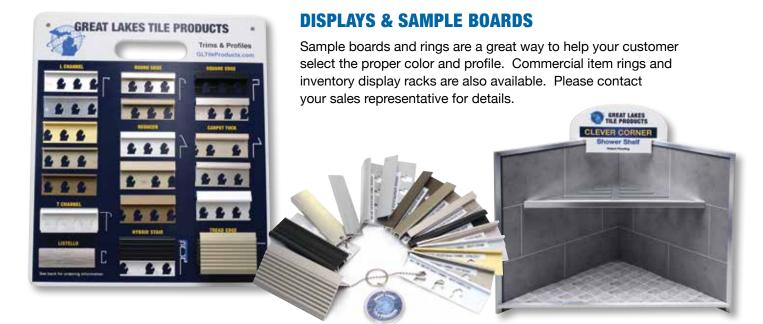

| PROFILES for TILE & STONE                                       |       |
|-----------------------------------------------------------------|-------|
| L Channel   Bendable L Channel                                  | 4-5   |
| Round Edge   Round Edge Corners                                 | 6-8   |
| Round Edge Top Cap   Round Edge Top Cap Corners                 | 8     |
| Square Edge   Square Edge Corner                                | 9     |
| J Channel   Listello   Mosaic/Porcelain Laminate Trim           | 10    |
| Reducer   Ramp Reducer                                          | 11    |
| Carpet Tuck                                                     | 12    |
| T Channel   T Channel Corner                                    | 13    |
| Tread Edge                                                      | 14    |
| Tread Edge Smooth Face   Hybrid Stair Nose & End Cap            | 15    |
| Internal Cove & Accessories   Internal Cove 1 Leg & Accessories | 16-17 |
| Expansion Joint   Joint Cover                                   | 18    |
| Commercial Projects                                             | 19    |
| PROFILES for LVT (LUXURY VINYL TILE)                            |       |
| Square Edge   Reducer   Stair Nose                              | 20-21 |
| PROFILES for CARPET                                             |       |
| Carpet Gripper   Binder Bar   Stair Nose   Pinless Track        | 22-23 |
|                                                                 |       |
| Leveling Spacer System                                          | 24-25 |
| Recessed Niches                                                 | 26-27 |
| Clever Corner                                                   | 28    |
| Colors   Displays & Sample Boards                               | 29    |
| Terms of Sale                                                   | 30-31 |