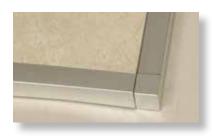

Our most widely used transition trim. Primarily used to transition from tile to carpet protecting the tile's edge from chipping. This universal trim can be used in a variety of applications including, but not limited to, a corner guard on vertical wall applications. Available in numerous finishes to coordinate with any tile or stone selection.

## **L CHANNEL**

| Color                         | Great Lakes # | Qty/pkg | Size: i | n / mm | Price/pc | Total    |
|-------------------------------|---------------|---------|---------|--------|----------|----------|
| Aluminum                      |               |         |         |        |          |          |
| Mill**                        | GLM- A60      | 50      | 1/4     | 6      | \$7.01   | \$350.70 |
| (aluminum silver -            | GLM- A80      | 50      | 5/16    | 8      | \$7.01   | \$350.70 |
| not anodized)                 | GLM- A100     | 50      | 3/8     | 10     | \$7.16   | \$358.05 |
|                               | GLM- A110     | 50      | 7/16    | 11     | \$7.31   | \$365.40 |
|                               | GLM- A125     | 50      | 1/2     | 12.5   | \$7.50   | \$374.85 |
| Clear                         | GLM- C60      | 50      | 1/4     | 6      | \$9.95   | \$497.70 |
| (satin silver)                | GLM- C80      | 50      | 5/16    | 8      | \$9.95   | \$497.70 |
|                               | GLM- C100     | 50      | 3/8     | 10     | \$10.19  | \$509.25 |
|                               | GLM- C125     | 50      | 1/2     | 12.5   | \$10.75  | \$537.60 |
|                               | GLM- C160     | 50      | 5/8     | 16     | \$12.31  | \$615.30 |
|                               | GLM- C180     | 50      | 11/16   | 18     | \$12.58  | \$628.95 |
|                               | GLM- C200     | 50      | 3/4     | 20     | \$12.87  | \$643.65 |
| Bright Chrome                 | GLM- BC60     | 50      | 1/4     | 6      | \$11.95  | \$597.45 |
| (shiny silver)                | GLM- BC80     | 50      | 5/16    | 8      | \$11.95  | \$597.45 |
|                               | GLM- BC100    | 50      | 3/8     | 10     | \$12.54  | \$626.85 |
|                               | GLM- BC125    | 50      | 1/2     | 12.5   | \$13.10  | \$655.20 |
|                               | GLM- BC160    | 50      | 5/8     | 16     | \$15.33  | \$766.50 |
|                               | GLM- BC200    | 50      | 3/4     | 20     | \$15.92  | \$795.90 |
| Brushed Nickel                | GLM- BRN60    | 50      | 1/4     | 6      | \$12.79  | \$639.45 |
|                               | GLM- BRN80    | 50      | 5/16    | 8      | \$12.79  | \$639.45 |
|                               | GLM- BRN100   | 50      | 3/8     | 10     | \$13.34  | \$666.75 |
|                               | GLM- BRN125   | 50      | 1/2     | 12.5   | \$13.90  | \$695.10 |
|                               | GLM- BRN160   | 50      | 5/8     | 16     | \$16.42  | \$821.10 |
|                               | GLM- BRN200   | 50      | 3/4     | 20     | \$17.20  | \$859.95 |
| Gold                          | GLM- G60      | 50      | 1/4     | 6      | \$9.95   | \$497.70 |
| (satin gold)                  | GLM- G80      | 50      | 5/16    | 8      | \$9.95   | \$497.70 |
|                               | GLM- G100     | 50      | 3/8     | 10     | \$10.19  | \$509.25 |
|                               | GLM- G125     | 50      | 1/2     | 12.5   | \$10.75  | \$537.60 |
|                               | GLM- G160     | 50      | 5/8     | 16     | \$12.87  | \$643.65 |
|                               | GLM- G200     | 50      | 3/4     | 20     | \$13.48  | \$674.10 |
| Bright Gold                   | GLM- BG60     | 50      | 1/4     | 6      | \$12.31  | \$615.30 |
| (shiny gold)                  | GLM- BG80     | 50      | 5/16    | 8      | \$12.31  | \$615.30 |
| Call for available quantities | GLM- BG100    | 50      | 3/8     | 10     | \$12.54  | \$626.85 |
| quantities                    | GLM- BG125    | 50      | 1/2     | 12.5   | \$13.10  | \$655.20 |
| Light Bronze                  | GLM- B60      | 50      | 1/4     | 6      | \$10.54  | \$527.10 |
| (satin champagne)             | GLM- B80      | 50      | 5/16    | 8      | \$10.54  | \$527.10 |
|                               | GLM- B100     | 50      | 3/8     | 10     | \$10.65  | \$532.35 |
|                               | GLM- B125     | 50      | 1/2     | 12.5   | \$11.24  | \$561.75 |
|                               | GLM- B160     | 50      | 5/8     | 16     | \$13.46  | \$673.05 |
|                               | GLM- B200     | 50      | 3/4     | 20     | \$14.03  | \$701.40 |