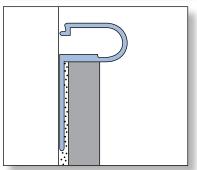

Our most widely used transition trim. Primarily used to transition from tile to carpet protecting the tile's edge from chipping. This universal trim can be used in a variety of applications including, but not limited to, a corner guard on vertical wall applications. Available in numerous finishes to coordinate with any tile or stone selection.

 $<sup>\</sup>hbox{$^{\star\star}$Non-anodized aluminum, known as $``Mill"$ finish, is recommended for commercial applications only.}$ 

A wonderful way to add a little flare to traditional square or angled edges. If you desire a radius or curved tile design, this is the trim to use. It will save you money and the installer time.