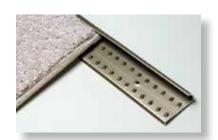

| 30      | 7/32     | 5      | \$23.65  | \$709.38 |
|                      | GLM- LVSNB80  | 30      | 5/16     | 8      | \$25.12  | \$753.48 |
| Dark Bronze          | GLM- LVSNDB30 | 30      | 1/8      | 3      | \$23.46  | \$703.71 |
|                      | GLM- LVSNDB40 | 30      | 5/32     | 4      | \$23.75  | \$712.53 |
|                      | GLM- LVSNDB50 | 30      | 7/32     | 5      | \$23.88  | \$716.31 |
|                      | GLM- LVSNDB80 | 30      | 5/16     | 8      | \$25.35  | \$760.41 |

# **CARPET METAL TRIMS**

These transition pieces are a new product line from Great Lakes Tile Products. We utilized historic designs adding our enhanced specifications for material thickness. The result is a strong and durable transition from carpet to other floor coverings.











# **CARPET GRIPPER** Carpet Metal Trims

| Color                    | Great Lakes # ( | Qty/pkg | Size: i | n / mm | Price/pc | Total    |
|--------------------------|-----------------|---------|---------|--------|----------|----------|
| CARPET GRIPPEI           | R               |         |         |        |          |          |
| Hammered<br>Satin Silver | GLM- HCGC125    | 20      | 1/2     | 12.5   | \$6.72   | \$134.40 |
| Hammered Gold            | GLM- HCGG125    | 20      | 1/2     | 12.5   | \$6.93   | \$138.60 |
| Hammered<br>Light Bronze | GLM- HCGB125    | 20      | 1/2     | 12.5   | \$10.08  | \$201.60 |
| PINLESS CARPET           | GRIPPER         |         |         |        |          |          |
| Hammered<br>Satin Silver | GLM- HPGC125    | 30      | 1/2