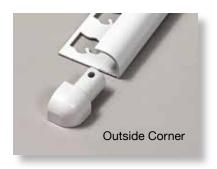

Incorporating one of our pre-formed corners adds the subtle touch that will finish your project with that real craftsman workmanship.