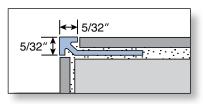

Our most widely used transition trim. Primarily used to transition from tile to carpet protecting the tile's edge from chipping. This universal trim can be used in a variety of applications including, but not limited to, a corner guard on vertical wall applications. Available in numerous finishes to coordinate with any tile or stone selection.

## **L CHANNEL**

| Color                         | Great Lakes # | Qty/pkg | Size: i | n / mm | Price/pc | Total    |
|-------------------------------|---------------|---------|---------|--------|----------|----------|
| Aluminum                      |               |         |         |        |          |          |
| Mill**                        | GLM- A60      | 50      | 1/4     | 6      | \$7.01   | \$350.70 |
| (aluminum silver -            | GLM- A80      | 50      | 5/16    | 8      | \$7.01   | \$350.70 |
| not anodized)                 | GLM- A100     | 50      | 3/8     | 10     | \$7.16   | \$358.05 |
|                               | GLM- A110     | 50      | 7/16    | 11     | \$7.31   | \$365.40 |
|                               | GLM- A125     | 50      | 1/2     | 12.5   | \$7.50   | \$374.85 |
| Clear                         | GLM- C60      | 50      | 1/4     | 6      | \$9.95   | \$497.70 |
| (satin silver)                | GLM- C80      | 50      | 5/16    | 8      | \$9.95   | \$497.70 |
|                               | GLM- C100     | 50      | 3/8     | 10     | \$10.19  | \$509.25 |
|                               | GLM- C125     | 50      | 1/2     | 12.5   | \$10.75  | \$537.60 |
|                               | GLM- C160     | 50      | 5/8     | 16     | \$12.31  | \$615.30 |
|                               | GLM- C180     | 50      | 11/16   | 18     | \$12.58  | \$628.95 |
|                               | GLM- C200     | 50      | 3/4     | 20     | \$12.87  | \$643.65 |
| Bright Chrome                 | GLM- BC60     | 50      | 1/4     | 6      | \$11.95  | \$597.45 |
| (shiny silver)                | GLM- BC80     | 50      | 5/16    | 8      | \$11.95  | \$597.45 |
|                               | GLM- BC100    | 50      | 3/8     | 10     | \$12.54  | \$626.85 |
|                               | GLM- BC125    | 50      | 1/2     | 12.5   | \$13.10  | \$655.20 |
|                               | GLM- BC160    | 50      | 5/8     | 16     | \$15.33  | \$766.50 |
|                               | GLM- BC200    | 50      | 3/4     | 20     | \$15.92  | \$795.90 |
| Brushed Nickel                | GLM- BRN60    | 50      | 1/4     | 6      | \$12.79  | \$639.45 |
|                               | GLM- BRN80    | 50      | 5/16    | 8      | \$12.79  | \$639.45 |
|                               | GLM- BRN100   | 50      | 3/8     | 10     | \$13.34  | \$666.75 |
|                               | GLM- BRN125   | 50      | 1/2     | 12.5   | \$13.90  | \$695.10 |
|                               | GLM- BRN160   | 50      | 5/8     | 16     | \$16.42  | \$821.10 |
|                               | GLM- BRN200   | 50      | 3/4     | 20     | \$17.20  | \$859.95 |
| Gold                          | GLM- G60      | 50      | 1/4     | 6      | \$9.95   | \$497.70 |
| (satin gold)                  | GLM- G80      | 50      | 5/16    | 8      | \$9.95   | \$497.70 |
|                               | GLM- G100     | 50      | 3/8     | 10     | \$10.19  | \$509.25 |
|                               | GLM- G125     | 50      | 1/2     | 12.5   | \$10.75  | \$537.60 |
|                               | GLM- G160     | 50      | 5/8     | 16     | \$12.87  | \$643.65 |
|                               | GLM- G200     | 50      | 3/4     | 20     | \$13.48  | \$674.10 |
| Bright Gold                   | GLM- BG60     | 50      | 1/4     | 6      | \$12.31  | \$615.30 |
| (shiny gold)                  | GLM- BG80     | 50      | 5/16    | 8      | \$12.31  | \$615.30 |
| Call for available quantities | GLM- BG100    | 50      | 3/8     | 10     | \$12.54  | \$626.85 |
| quantities                    | GLM- BG125    | 50      | 1/2     | 12.5   | \$13.10  | \$655.20 |
| Light Bronze                  | GLM- B60      | 50      | 1/4     | 6      | \$10.54  | \$527.10 |
| (satin champagne)             | GLM- B80      | 50      | 5/16    | 8      | \$10.54  | \$527.10 |
|                               | GLM- B100     | 50      | 3/8     | 10     | \$10.65  | \$532.35 |
|                               | GLM- B125     | 50      | 1/2     | 12.5   | \$11.24  | \$561.75 |
|                               | GLM- B160     | 50      | 5/8     | 16     | \$13.46  | \$673.05 |
|                               | GLM- B200     | 50      | 3/4     | 20     | \$14.03  | \$701.40 |