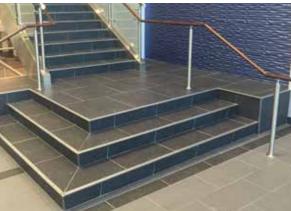

# **ROUND EDGE**

A unique and cost effective alternative to expensive bull nose and/or tile trim pieces. A great way to finish and soften tile edges on wall applications.

| Color             | Great Lakes # | Qty/pkg | Size: i | n / mm | Price/pc | Total     |
|-------------------|---------------|---------|---------|--------|----------|-----------|
| Aluminum          |               |         |         |        |          |           |
| Clear             | GLM- REC80    | 25      | 5/16    | 8      | \$14.05  | \$351.23  |
| (satin silver)    | GLM- REC100   | 25      | 3/8     | 10     | \$14.66  | \$366.45  |
|                   | GLM- REC125   | 25      | 1/2     | 12.5   | \$15.18  | \$379.58  |
| Bright Chrome     | GLM- REBC80   | 25      | 5/16    | 8      | \$15.79  | \$394.80  |
| (shiny silver)    | GLM- REBC100  | 25      | 3/8     | 10     | \$16.38  | \$409.50  |
|                   | GLM- REBC125  | 25      | 1/2     | 12.5   | \$16.97  | \$424.20  |
| Brushed Nickel    | GLM- REBRN80  | 25      | 5/16    | 8      | \$16.40  | \$410.03  |
|                   | GLM- REBRN100 | 25      | 3/8     | 10     | \$16.84  | \$421.05  |
|                   | GLM- REBRN125 | 25      | 1/2     | 12.5   | \$17.26  | \$431.55  |
| Gold (satin gold) | GLM- REG80    | 25      | 5/16    | 8      | \$14.66  | \$366.45  |
|                   | GLM- REG100   | 25      | 3/8     | 10     | \$15.20  | \$380.10  |
| Light Bronze      | GLM- REB80    | 25      | 5/16    | 8      | \$15.75  | \$393.75  |
| (satin champagne) | GLM- REB100   | 25      | 3/8     | 10     | \$16.38  | \$409.50  |
|                   | GLM- REB125   | 25      | 1/2     | 12.5   | \$17.05  | \$426.30  |
| Dark Bronze       | GLM- REDB80   | 25      | 5/16    | 8      | \$16.19  | \$404.78  |
|                   | GLM- REDB100  | 25      | 3/8     | 10     | \$16.72  | \$417.90  |
|                   | GLM- REDB125  | 25      | 1/2     | 12.5   | \$17.16  | \$428.93  |
| Black             | GLM- REBLK100 | 25      | 3/8     | 10     | \$16.99  | \$424.73  |
| (matte black)     | GLM- REBLK125 | 25      | 1/2     | 12.5   | \$17.56  | \$438.90  |
| White             | GLM- REW80    | 25      | 5/16    | 8      | \$15.79  | \$394.80  |
| NEW COLOR         | GLM- REW100   | 25      | 3/8     | 10     | \$16.38  | \$409.50  |
|                   | GLM- REW125   | 25      | 1/2     | 12.5   | \$16.97  | \$424.20  |
| Stainless Steel   |               |         |         |        |          |           |
| Mirror            | GLM- RESS80   | 25      | 5/16    | 8      | \$37.36  | \$933.98  |
|                   | GLM- RESS100  | 25      | 3/8     | 10     | \$40.15  | \$1003.80 |
|                   | GLM- RESS120  | 25      | 1/2     | 12     | \$43.72  | \$1093.05 |
| PVC-Plastic       |               |         |         |        |          |           |
| White             | GLM- PREW80   | 25      | 5/16    | 8      | \$5.87   | \$146.80  |
|                   | GLM- PREW100  | 25      | 3/8     | 10     | \$6.19   | \$154.68  |
| Beige             | GLM- PREBE80  | 25      | 5/16    | 8      | \$5.87   | \$146.80  |
|                   | GLM- PREBE100 | 25      | 3/8     | 10     | \$6.19   | \$154.68  |