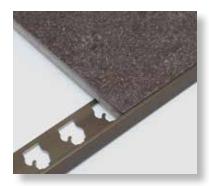

Our most widely used transition trim. Primarily used to transition from tile to carpet protecting the tile's edge from chipping. This universal trim can be used in a variety of applications including, but not limited to, a corner guard on vertical wall applications. Available in numerous finishes to coordinate with any tile or stone selection.

## **L CHANNEL**

| Color                         | Great Lakes # | Qty/pkg | Size: i | n / mm | Price/pc | Total    |
|-------------------------------|---------------|---------|---------|--------|----------|----------|
| Aluminum                      |               |         |         |        |          |          |
| Mill**                        | GLM- A60      | 50      | 1/4     | 6      | \$7.01   | \$350.70 |
| (aluminum silver -            | GLM- A80      | 50      | 5/16    | 8      | \$7.01   | \$350.70 |
| not anodized)                 | GLM- A100     | 50      | 3/8     | 10     | \$7.16   | \$358.05 |
|                               | GLM- A110     | 50      | 7/16    | 11     | \$7.31   | \$365.40 |
|                               | GLM- A125     | 50      | 1/2     | 12.5   | \$7.50   | \$374.85 |
| Clear                         | GLM- C60      | 50      | 1/4     | 6      | \$9.95   | \$497.70 |
| (satin silver)                | GLM- C80      | 50      | 5/16    | 8      | \$9.95   | \$497.70 |
|                               | GLM- C100     | 50      | 3/8     | 10     | \$10.19  | \$509.25 |
|                               | GLM- C125     | 50      | 1/2     | 12.5   | \$10.75  | \$537.60 |
|                               | GLM- C160     | 50      | 5/8     | 16     | \$12.31  | \$615.30 |
|                               | GLM- C180     | 50      | 11/16   | 18     | \$12.58  | \$628.95 |
|                               | GLM- C200     | 50      | 3/4     | 20     | \$12.87  | \$643.65 |
| Bright Chrome                 | GLM- BC60     | 50      | 1/4     | 6      | \$11.95  | \$597.45 |
| (shiny silver)                | GLM- BC80     | 50      | 5/16    | 8      | \$11.95  | \$597.45 |
|                               | GLM- BC100    | 50      | 3/8     | 10     | \$12.54  | \$626.85 |
|                               | GLM- BC125    | 50      | 1/2     | 12.5   | \$13.10  | \$655.20 |
|                               | GLM- BC160    | 50      | 5/8     | 16     | \$15.33  | \$766.50 |
|                               | GLM- BC200    | 50      | 3/4     | 20     | \$15.92  | \$795.90 |
| Brushed Nickel                | GLM- BRN60    | 50      | 1/4     | 6      | \$12.79  | \$639.45 |
|                               | GLM- BRN80    | 50      | 5/16    | 8      | \$12.79  | \$639.45 |
|                               | GLM- BRN100   | 50      | 3/8     | 10     | \$13.34  | \$666.75 |
|                               | GLM- BRN125   | 50      | 1/2     | 12.5   | \$13.90  | \$695.10 |
|                               | GLM- BRN160   | 50      | 5/8     | 16     | \$16.42  | \$821.10 |
|                               | GLM- BRN200   | 50      | 3/4     | 20     | \$17.20  | \$859.95 |
| Gold                          | GLM- G60      | 50      | 1/4     | 6      | \$9.95   | \$497.70 |
| (satin gold)                  | GLM- G80      | 50      | 5/16    | 8      | \$9.95   | \$497.70 |
|                               | GLM- G100     | 50      | 3/8     | 10     | \$10.19  | \$509.25 |
|                               | GLM- G125     | 50      | 1/2     | 12.5   | \$10.75  | \$537.60 |
|                               | GLM- G160     | 50      | 5/8     | 16     | \$12.87  | \$643.65 |
|                               | GLM- G200     | 50      | 3/4     | 20     | \$13.48  | \$674.10 |
| Bright Gold                   | GLM- BG60     | 50      | 1/4     | 6      | \$12.31  | \$615.30 |
| (shiny gold)                  | GLM- BG80     | 50      | 5/16    | 8      | \$12.31  | \$615.30 |
| Call for available quantities | GLM- BG100    | 50      | 3/8     | 10     | \$12.54  | \$626.85 |
| quantities                    | GLM- BG125    | 50      | 1/2     | 12.5   | \$13.10  | \$655.20 |
| Light Bronze                  | GLM- B60      | 50      | 1/4     | 6      | \$10.54  | \$527.10 |
| (satin champagne)             | GLM- B80      | 50      | 5/16    | 8      | \$10.54  | \$527.10 |
|                               | GLM- B100     | 50      | 3/8     | 10     | \$10.65  | \$532.35 |
|                               | GLM- B125     | 50      | 1/2     | 12.5   | \$11.24  | \$561.75 |
|                               | GLM- B160     | 50      | 5/8     | 16     | \$13.46  | \$673.05 |
|                               | GLM- B200     | 50      | 3/4     | 20     | \$14.03  | \$701.40 |