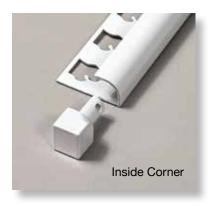

Incorporating one of our pre-formed corners adds the subtle touch that will finish your project with that real craftsman workmanship.