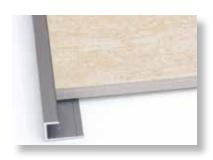

# **ROUND EDGE**

A unique and cost effective alternative to expensive bull nose and/or tile trim pieces. A great way to finish and soften tile edges on wall applications.

| Color             | Great Lakes # | Qty/pkg | Size: i | n / mm | Price/pc | Total     |
|-------------------|---------------|---------|---------|--------|----------|-----------|
| Aluminum          |               |         |         |        |          |           |
| Clear             | GLM- REC80    | 25      | 5/16    | 8      | \$14.05  | \$351.23  |
| (satin silver)    | GLM- REC100   | 25      | 3/8     | 10     | \$14.66  | \$366.45  |
|                   | GLM- REC125   | 25      | 1/2     | 12.5   | \$15.18  | \$379.58  |
| Bright Chrome     | GLM- REBC80   | 25      | 5/16    | 8      | \$15.79  | \$394.80  |
| (shiny silver)    | GLM- REBC100  | 25      | 3/8     | 10     | \$16.38  | \$409.50  |
|                   | GLM- REBC125  | 25      | 1/2     | 12.5   | \$16.97  | \$424.20  |
| Brushed Nickel    | GLM- REBRN80  | 25      | 5/16    | 8      | \$16.40  | \$410.03  |
|                   | GLM- REBRN100 | 25      | 3/8     | 10     | \$16.84  | \$421.05  |
|                   | GLM- REBRN125 | 25      | 1/2     | 12.5   | \$17.26  | \$431.55  |
| Gold (satin gold) | GLM- REG80    | 25      | 5/16    | 8      | \$14.66  | \$366.45  |
|                   | GLM- REG100   | 25      | 3/8     | 10     | \$15.20  | \$380.10  |
| Light Bronze      | GLM- REB80    | 25      | 5/16    | 8      | \$15.75  | \$393.75  |
| (satin champagne) | GLM- REB100   | 25      | 3/8     | 10     | \$16.38  | \$409.50  |
|                   | GLM- REB125   | 25      | 1/2     | 12.5   | \$17.05  | \$426.30  |
| Dark Bronze       | GLM- REDB80   | 25      | 5/16    | 8      | \$16.19  | \$404.78  |
|                   | GLM- REDB100  | 25      | 3/8     | 10     | \$16.72  | \$417.90  |
|                   | GLM- REDB125  | 25      | 1/2     | 12.5   | \$17.16  | \$428.93  |
| Black             | GLM- REBLK100 | 25      | 3/8     | 10     | \$16.99  | \$424.73  |
| (matte black)     | GLM- REBLK125 | 25      | 1/2     | 12.5   | \$17.56  | \$438.90  |
| White             | GLM- REW80    | 25      | 5/16    | 8      | \$15.79  | \$394.80  |
| NEW COLOR         | GLM- REW100   | 25      | 3/8     | 10     | \$16.38  | \$409.50  |
|                   | GLM- REW125   | 25      | 1/2     | 12.5   | \$16.97  | \$424.20  |
| Stainless Steel   |               |         |         |        |          |           |
| Mirror            | GLM- RESS80   | 25      | 5/16    | 8      | \$37.36  | \$933.98  |
|                   | GLM- RESS100  | 25      | 3/8     | 10     | \$40.15  | \$1003.80 |
|                   | GLM- RESS120  | 25      | 1/2     | 12     | \$43.72  | \$1093.05 |
| PVC-Plastic       |               |         |         |        |          |           |
| White             | GLM- PREW80   | 25      | 5/16    | 8      | \$5.87   | \$146.80  |
|                   | GLM- PREW100  | 25      | 3/8     | 10     | \$6.19   | \$154.68  |
| Beige             | GLM- PREBE80  | 25      | 5/16    | 8      | \$5.87   | \$146.80  |
|                   | GLM- PREBE100 | 25      | 3/8     | 10     | \$6.19   | \$154.68  |

Incorporating one of our pre-formed corners adds the subtle touch that will finish your project with that real craftsman workmanship.