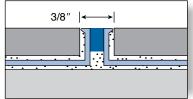

Our most widely used transition trim. Primarily used to transition from tile to carpet protecting the tile's edge from chipping. This universal trim can be used in a variety of applications including, but not limited to, a corner guard on vertical wall applications. Available in numerous finishes to coordinate with any tile or stone selection.

## **L CHANNEL**

| Color                         | Great Lakes # | Qty/pkg | Size: i | n / mm | Price/pc | Total    |
|-------------------------------|---------------|---------|---------|--------|----------|----------|
| Aluminum                      |               |         |         |        |          |          |
| Mill**                        | GLM- A60      | 50      | 1/4     | 6      | \$7.01   | \$350.70 |
| (aluminum silver -            | GLM- A80      | 50      | 5/16    | 8      | \$7.01   | \$350.70 |
| not anodized)                 | GLM- A100     | 50      | 3/8     | 10     | \$7.16   | \$358.05 |
|                               | GLM- A110     | 50      | 7/16    | 11     | \$7.31   | \$365.40 |
|                               | GLM- A125     | 50      | 1/2     | 12.5   | \$7.50   | \$374.85 |
| Clear                         | GLM- C60      | 50      | 1/4     | 6      | \$9.95   | \$497.70 |
| (satin silver)                | GLM- C80      | 50      | 5/16    | 8      | \$9.95   | \$497.70 |
|                               | GLM- C100     | 50      | 3/8     | 10     | \$10.19  | \$509.25 |
|                               | GLM- C125     | 50      | 1/2     | 12.5   | \$10.75  | \$537.60 |
|                               | GLM- C160     | 50      | 5/8     | 16     | \$12.31  | \$615.30 |
|                               | GLM- C180     | 50      | 11/16   | 18     | \$12.58  | \$628.95 |
|                               | GLM- C200     | 50      | 3/4     | 20     | \$12.87  | \$643.65 |
| Bright Chrome                 | GLM- BC60     | 50      | 1/4     | 6      | \$11.95  | \$597.45 |
| (shiny silver)                | GLM- BC80     | 50      | 5/16    | 8      | \$11.95  | \$597.45 |
|                               | GLM- BC100    | 50      | 3/8     | 10     | \$12.54  | \$626.85 |
|                               | GLM- BC125    | 50      | 1/2     | 12.5   | \$13.10  | \$655.20 |
|                               | GLM- BC160    | 50      | 5/8     | 16     | \$15.33  | \$766.50 |
|                               | GLM- BC200    | 50      | 3/4     | 20     | \$15.92  | \$795.90 |
| Brushed Nickel                | GLM- BRN60    | 50      | 1/4     | 6      | \$12.79  | \$639.45 |
|                               | GLM- BRN80    | 50      | 5/16    | 8      | \$12.79  | \$639.45 |
|                               | GLM- BRN100   | 50      | 3/8     | 10     | \$13.34  | \$666.75 |
|                               | GLM- BRN125   | 50      | 1/2     | 12.5   | \$13.90  | \$695.10 |
|                               | GLM- BRN160   | 50      | 5/8     | 16     | \$16.42  | \$821.10 |
|                               | GLM- BRN200   | 50      | 3/4     | 20     | \$17.20  | \$859.95 |
| Gold                          | GLM- G60      | 50      | 1/4     | 6      | \$9.95   | \$497.70 |
| (satin gold)                  | GLM- G80      | 50      | 5/16    | 8      | \$9.95   | \$497.70 |
|                               | GLM- G100     | 50      | 3/8     | 10     | \$10.19  | \$509.25 |
|                               | GLM- G125     | 50      | 1/2     | 12.5   | \$10.75  | \$537.60 |
|                               | GLM- G160     | 50      | 5/8     | 16     | \$12.87  | \$643.65 |
|                               | GLM- G200     | 50      | 3/4     | 20     | \$13.48  | \$674.10 |
| Bright Gold                   | GLM- BG60     | 50      | 1/4     | 6      | \$12.31  | \$615.30 |
| (shiny gold)                  | GLM- BG80     | 50      | 5/16    | 8      | \$12.31  | \$615.30 |
| Call for available quantities | GLM- BG100    | 50      | 3/8     | 10     | \$12.54  | \$626.85 |
| quantities                    | GLM- BG125    | 50      | 1/2     | 12.5   | \$13.10  | \$655.20 |
| Light Bronze                  | GLM- B60      | 50      | 1/4     | 6      | \$10.54  | \$527.10 |
| (satin champagne)             | GLM- B80      | 50      | 5/16    | 8      | \$10.54  | \$527.10 |
|                               | GLM- B100     | 50      | 3/8     | 10     | \$10.65  | \$532.35 |
|                               | GLM- B125     | 50      | 1/2     | 12.5   | \$11.24  | \$561.75 |
|                               | GLM- B160     | 50      | 5/8     | 16     | \$13.46  | \$673.05 |
|                               | GLM- B200     | 50      | 3/4     | 20     | \$14.03  | \$701.40 |