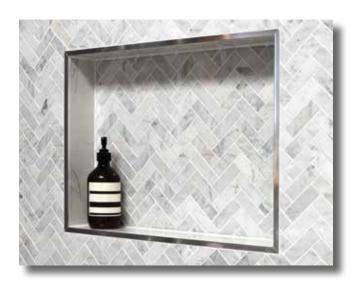

s. The tool optimizes pressure on the tiles to maintain even pressure throughout the installation which guarantees an even-spaced, level and aligned tile area without the hassles.

**Shipping** \$10 per order.



- Very easy to learn and use at any skill level.
- Great for use with tiles of varied thickness.
- Requires minimal effort to install & remove.
- Eliminates lippage and prevents tile from moving during the installation.
- Speeds up installations.
- Decreases call-backs due to poor installation.



#### **Usage Table**

Clip and wedge usage and locations vary by tile size.

Below are recommended quantities needed per square foot of installation.





Give this innovative product a try!

Sample packets available upon request.



#### **RECESSED NICHES** for Tiled Showers and Walls



#### Ready for tile and completely waterproof,

these durable, lightweight niches help you create attractive, tiled shelves in a matter of minutes.

- Install vertically or horizontally
- Group together for multiple design configurations
- Fits standard wall framing
- Will not mold, mildew, rust or leak
- Strong bond with polymer modified thin-set mortar



#### **GLM- NCH1418**

16" x 20" outside dimensions

14" x 18" x 3 7/8" inside dimensions



#### **GLM- NCH1418X2**

16" x 20" with inner shelf outside dimensions

14" x 12 1/4" x 3 7/8" top inside dimensions

14" x 4" x 3 7/8" bottom inside dimensions



#### **GLM- NCH1414**

15 5/8" x 15 5/8" outside dimensions

13 5/8" x 13 5/8" x 3 7/8" inside dimensions



# construction on 16" centers with

1/2" backer board. Some installation