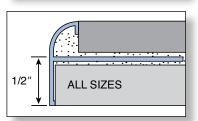

Our most widely used transition trim. Primarily used to transition from tile to carpet protecting the tile's edge from chipping. This universal trim can be used in a variety of applications including, but not limited to, a corner guard on vertical wall applications. Available in numerous finishes to coordinate with any tile or stone selection.