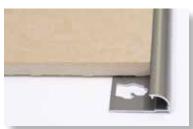

# **ROUND EDGE**

A unique and cost effective alternative to expensive bull nose and/or tile trim pieces. A great way to finish and soften tile edges on wall applications.

| Color             | Great Lakes # | Qty/pkg | Size: i | n / mm | Price/pc | Total     |
|-------------------|---------------|---------|---------|--------|----------|-----------|
| Aluminum          |               |         |         |        |          |           |
| Clear             | GLM- REC80    | 25      | 5/16    | 8      | \$14.05  | \$351.23  |
| (satin silver)    | GLM- REC100   | 25      | 3/8     | 10     | \$14.66  | \$366.45  |
|                   | GLM- REC125   | 25      | 1/2     | 12.5   | \$15.18  | \$379.58  |
| Bright Chrome     | GLM- REBC80   | 25      | 5/16    | 8      | \$15.79  | \$394.80  |
| (shiny silver)    | GLM- REBC100  | 25      | 3/8     | 10     | \$16.38  | \$409.50  |
|                   | GLM- REBC125  | 25      | 1/2     | 12.5   | \$16.97  | \$424.20  |
| Brushed Nickel    | GLM- REBRN80  | 25      | 5/16    | 8      | \$16.40  | \$410.03  |
|                   | GLM- REBRN100 | 25      | 3/8     | 10     | \$16.84  | \$421.05  |
|                   | GLM- REBRN125 | 25      | 1/2     | 12.5   | \$17.26  | \$431.55  |
| Gold (satin gold) | GLM- REG80    | 25      | 5/16    | 8      | \$14.66  | \$366.45  |
|                   | GLM- REG100   | 25      | 3/8     | 10     | \$15.20  | \$380.10  |
| Light Bronze      | GLM- REB80    | 25      | 5/16    | 8      | \$15.75  | \$393.75  |
| (satin champagne) | GLM- REB100   | 25      | 3/8     | 10     | \$16.38  | \$409.50  |
|                   | GLM- REB125   | 25      | 1/2     | 12.5   | \$17.05  | \$426.30  |
| Dark Bronze       | GLM- REDB80   | 25      | 5/16    | 8      | \$16.19  | \$404.78  |
|                   | GLM- REDB100  | 25      | 3/8     | 10     | \$16.72  | \$417.90  |
|                   | GLM- REDB125  | 25      | 1/2     | 12.5   | \$17.16  | \$428.93  |
| Black             | GLM- REBLK100 | 25      | 3/8     | 10     | \$16.99  | \$424.73  |
| (matte black)     | GLM- REBLK125 | 25      | 1/2     | 12.5   | \$17.56  | \$438.90  |
| White             | GLM- REW80    | 25      | 5/16    | 8      | \$15.79  | \$394.80  |
| NEW COLOR         | GLM- REW100   | 25      | 3/8     | 10     | \$16.38  | \$409.50  |
|                   | GLM- REW125   | 25      | 1/2     | 12.5   | \$16.97  | \$424.20  |
| Stainless Steel   |               |         |         |        |          |           |
| Mirror            | GLM- RESS80   | 25      | 5/16    | 8      | \$37.36  | \$933.98  |
|                   | GLM- RESS100  | 25      | 3/8     | 10     | \$40.15  | \$1003.80 |
|                   | GLM- RESS120  | 25      | 1/2     | 12     | \$43.72  | \$1093.05 |
| PVC-Plastic       |               |         |         |        |          |           |
| White             | GLM- PREW80   | 25      | 5/16    | 8      | \$5.87   | \$146.80  |
|                   | GLM- PREW100  | 25      | 3/8     | 10     | \$6.19   | \$154.68  |
| Beige             | GLM- PREBE80  | 25      | 5/16    | 8      | \$5.87   | \$146.80  |
|                   | GLM- PREBE100 | 25      | 3/8     | 10     | \$6.19   | \$154.68  |

Incorporating one of our pre-formed corners adds the subtle touch that will finish your project with that real craftsman workmanship.