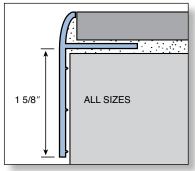

| 10     | \$28.69  | \$430.29 |
|                   | GLM- TEB8125   | 15      | 1/2      | 12.5   | \$29.25  | \$438.80 |

This patented trim has found many applications. It is most commonly used for the face edge of a stair step, primarily on the main floor going to the first step of the basement or lower level.



## TREAD EDGE SMOOTH FACE 4 FT

| Color          | Great Lakes #   | Qty/pkg | Size: ir | n / mm | Price/pc | Total    |
|----------------|-----------------|---------|----------|--------|----------|----------|
| Aluminum       |                 |         |          |        |          |          |
| Brushed Nickel | GLM-TESBRN4100  | 25      | 3/8      | 10     | \$17.12  | \$427.88 |
|                | GLM- TESBRN4125 | 25      | 1/2      | 12.5   | \$17.41  | \$435.25 |



## TREAD EDGE SMOOTH FACE 8 FT

| Color          | Great Lakes #   | Qty/pkg | Size: ii | n / mm | Price/pc | Total    |
|----------------|-----------------|---------|----------|--------|----------|----------|
| Aluminum       |                 |         |          |        |          |          |
| Brushed Nickel | GLM-TESBRN8100  | 15      | 3/8      | 10     | \$29.44  | \$441.63 |
|                | GLM- TESBRN8125 | 15      | 1/2      | 12.5   | \$29.97  | \$449.51 |

This profile works in the same applications as our "Ribbed" Tread Edge but you now have a design option to make your project more contemporary.







# **HYBRID STAIR NOSE & END CAP**

| Color          | Great Lakes #   | Qty/pkg | Size: ii | n / mm | Price/pc | Total    |
|----------------|-----------------|---------