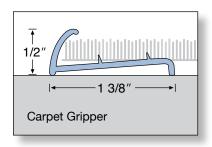

| 30      | 7/32     | 5      | \$23.65  | \$709.38 |
|                      | GLM- LVSNB80  | 30      | 5/16     | 8      | \$25.12  | \$753.48 |
| Dark Bronze          | GLM- LVSNDB30 | 30      | 1/8      | 3      | \$23.46  | \$703.71 |
|                      | GLM- LVSNDB40 | 30      | 5/32     | 4      | \$23.75  | \$712.53 |
|                      | GLM- LVSNDB50 | 30      | 7/32     | 5      | \$23.88  | \$716.31 |
|                      | GLM- LVSNDB80 | 30      | 5/16     | 8      | \$25.35  | \$760.41 |

# **CARPET METAL TRIMS**

These transition pieces are a new product line from Great Lakes Tile Products. We utilized historic designs adding our enhanced specifications for material thickness. The result is a strong and durable transition from carpet to other floor coverings.











# **CARPET GRIPPER** Carpet Metal Trims

| Color                    | Great Lakes # ( | Qty/pkg | Size: i | n / mm | Price/pc | Total    |
|--------------------------|-----------------|---------|---------|--------|----------|----------|
| CARPET GRIPPEI           | R               |         |         |        |          |          |
| Hammered<br>Satin Silver | GLM- HCGC125    | 20      | 1/2     | 12.5   | \$6.72   | \$134.40 |
| Hammered Gold            | GLM- HCGG125    | 20      | 1/2     | 12.5   | \$6.93   | \$138.60 |
| Hammered<br>Light Bronze | GLM- HCGB125    | 20      | 1/2     | 12.5   | \$10.08  | \$201.60 |
| PINLESS CARPET           | GRIPPER         |         |         |        |          |          |
| Hammered<br>Satin Silver | GLM- HPGC125    | 30      | 1/2