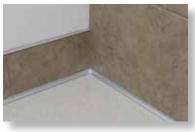

# **ROUND EDGE**

A unique and cost effective alternative to expensive bull nose and/or tile trim pieces. A great way to finish and soften tile edges on wall applications.

| Color             | Great Lakes # | Qty/pkg | Size: i | n / mm | Price/pc | Total     |
|-------------------|---------------|---------|---------|--------|----------|-----------|
| Aluminum          |               |         |         |        |          |           |
| Clear             | GLM- REC80    | 25      | 5/16    | 8      | \$14.05  | \$351.23  |
| (satin silver)    | GLM- REC100   | 25      | 3/8     | 10     | \$14.66  | \$366.45  |
|                   | GLM- REC125   | 25      | 1/2     | 12.5   | \$15.18  | \$379.58  |
| Bright Chrome     | GLM- REBC80   | 25      | 5/16    | 8      | \$15.79  | \$394.80  |
| (shiny silver)    | GLM- REBC100  | 25      | 3/8     | 10     | \$16.38  | \$409.50  |
|                   | GLM- REBC125  | 25      | 1/2     | 12.5   | \$16.97  | \$424.20  |
| Brushed Nickel    | GLM- REBRN80  | 25      | 5/16    | 8      | \$16.40  | \$410.03  |
|                   | GLM- REBRN100 | 25      | 3/8     | 10     | \$16.84  | \$421.05  |
|                   | GLM- REBRN125 | 25      | 1/2     | 12.5   | \$17.26  | \$431.55  |
| Gold (satin gold) | GLM- REG80    | 25      | 5/16    | 8      | \$14.66  | \$366.45  |
|                   | GLM- REG100   | 25      | 3/8     | 10     | \$15.20  | \$380.10  |
| Light Bronze      | GLM- REB80    | 25      | 5/16    | 8      | \$15.75  | \$393.75  |
| (satin champagne) | GLM- REB100   | 25      | 3/8     | 10     | \$16.38  | \$409.50  |
|                   | GLM- REB125   | 25      | 1/2     | 12.5   | \$17.05  | \$426.30  |
| Dark Bronze       | GLM- REDB80   | 25      | 5/16    | 8      | \$16.19  | \$404.78  |
|                   | GLM- REDB100  | 25      | 3/8     | 10     | \$16.72  | \$417.90  |
|                   | GLM- REDB125  | 25      | 1/2     | 12.5   | \$17.16  | \$428.93  |
| Black             | GLM- REBLK100 | 25      | 3/8     | 10     | \$16.99  | \$424.73  |
| (matte black)     | GLM- REBLK125 | 25      | 1/2     | 12.5   | \$17.56  | \$438.90  |
| White             | GLM- REW80    | 25      | 5/16    | 8      | \$15.79  | \$394.80  |
| NEW COLOR         | GLM- REW100   | 25      | 3/8     | 10     | \$16.38  | \$409.50  |
|                   | GLM- REW125   | 25      | 1/2     | 12.5   | \$16.97  | \$424.20  |
| Stainless Steel   |               |         |         |        |          |           |
| Mirror            | GLM- RESS80   | 25      | 5/16    | 8      | \$37.36  | \$933.98  |
|                   | GLM- RESS100  | 25      | 3/8     | 10     | \$40.15  | \$1003.80 |
|                   | GLM- RESS120  | 25      | 1/2     | 12     | \$43.72  | \$1093.05 |
| PVC-Plastic       |               |         |         |        |          |           |
| White             | GLM- PREW80   | 25      | 5/16    | 8      | \$5.87   | \$146.80  |
|                   | GLM- PREW100  | 25      | 3/8     | 10     | \$6.19   | \$154.68  |
| Beige             | GLM- PREBE80  | 25      | 5/16    | 8      | \$5.87   | \$146.80  |
|                   | GLM- PREBE100 | 25      | 3/8     | 10     | \$6.19   | \$154.68  |