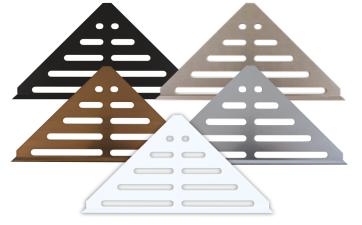

## **CLEVER CORNER**

**INNOVATIVE SHOWER CORNER SHELF §** 

| Color          | Great Lakes # | Qty/pkg | Price/pc | Total    |
|----------------|---------------|---------|----------|----------|
| Black          | GLM- CSHBLK   | 25      | \$31.19  | \$779.75 |
| Brushed Nickel | GLM- CSHBRN   | 25      | \$30.01  | \$750.25 |
| Chrome         | GLM- CSHCM    | 25      | \$28.88  | \$722.00 |
| Dark Bronze    | GLM- CSHDB    | 25      | \$38.58  | \$964.50 |
| Dark Granite   | GLM-CSHDGRN   | 25      | \$38.58  | \$964.50 |
| Granite        | GLM-CSHGRN    | 25      | \$38.58  | \$964.50 |
| Sandstone      | GLM-CSHSAST   | 25      | \$38.58  | \$964.50 |
| White          | GLM- CSHW     | 25      | \$31.19  | \$779.75 |