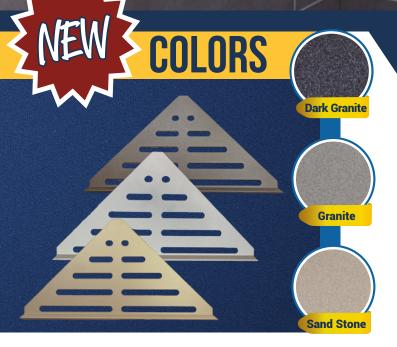

## **CLEVER CORNER**

**INNOVATIVE SHOWER CORNER SHELF §** 

| Color          | Great Lakes # | Qty/pkg | Price/pc | Total    |
|----------------|---------------|---------|----------|----------|
| Black          | GLM- CSHBLK   | 25      | \$31.19  | \$779.75 |
| Brushed Nickel | GLM- CSHBRN   | 25      | \$30.01  | \$750.25 |
| Chrome         | GLM- CSHCM    | 25      | \$28.88  | \$722.00 |
| Dark Bronze    | GLM- CSHDB    | 25      | \$38.58  | \$964.50 |
| Dark Granite   | GLM-CSHDGRN   | 25      | \$38.58  | \$964.50 |
| Granite        | GLM-CSHGRN    | 25      | \$38.58  | \$964.50 |
| Sandstone      | GLM-CSHSAST   | 25      | \$38.58  | \$964.50 |
| White          | GLM- CSHW     | 25      | \$31.19  | \$779.75 |