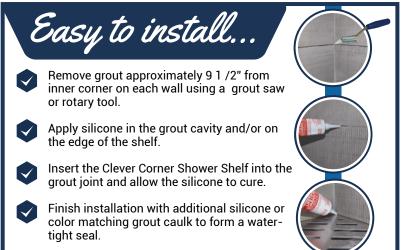

## **CLEVER CORNER**

**INNOVATIVE SHOWER CORNER SHELF §** 

| Color          | Great Lakes # | Qty/pkg | Price/pc | Total    |
|----------------|---------------|---------|----------|----------|
| Black          | GLM- CSHBLK   | 25      | \$31.19  | \$779.75 |
| Brushed Nickel | GLM- CSHBRN   | 25      | \$30.01  | \$750.25 |
| Chrome         | GLM- CSHCM    | 25      | \$28.88  | \$722.00 |
| Dark Bronze    | GLM- CSHDB    | 25      | \$38.58  | \$964.50 |
| Dark Granite   | GLM-CSHDGRN   | 25      | \$38.58  | \$964.50 |
| Granite        | GLM-CSHGRN    | 25      | \$38.58  | \$964.50 |
| Sandstone      | GLM-CSHSAST   | 25      | \$38.58  | \$964.50 |
| White          | GLM- CSHW     | 25      | \$31.19  | \$779.75 |